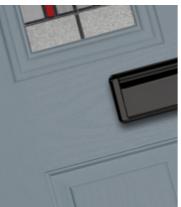

#### Multi-point smart equipped locking

High security steel hooks fully penetrate the door frame keeps, which helps to prevent the door sash and frame from being forced apart. A steel deadbolt delivers maximum strength to the centre of the door.

#### Multi-point locking

High-security steel hooks fully penetrate the door frame keeps, which helps to prevent the door sash and frame from being forced apart. A steel deadbolt delivers maximum strength to the centre of the door.