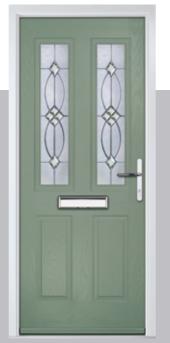

### **Carnoustie**

including Birkdale and Penina options

Our most popular composite door option which is now available in a choice of three glazing styles.

Door Colour: Slate Door Glass: Birchwood

Door Colour: Chartwell Green