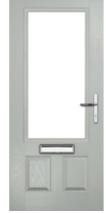

### **St Andrews**

Reminiscent of the door styles of the 1930's, the St Andrews door is available as a solid door option as well as a glazed.

Door Colour: Irish Oak Door Glass: Impression

Door Colour: **Twilight** Door Glass: Panama

Door Colour: Victory Blue Door Glass: Tranquility Zinc

Door Colour: Golden Oak Door Glass: Louisiana