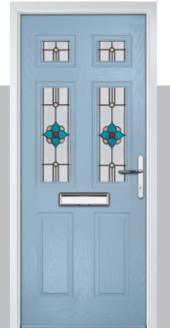

### **Carnoustie**

including Birkdale and Penina options

Our most popular composite door option which is now available in a choice of three glazing styles.

Door Colour: Slate Door Glass: Birchwood

Door Colour: Chartwell Green

Door Colour: Twilight Door Glass: Milan Door Glass: Lanesborough Blue

Door Colour: Cotswold Door Glass: Astoria

Door Colour: **Bolero**Door Glass: **Diamonte** 

Door Colour: **Black**Door Glass: **Luxo**r