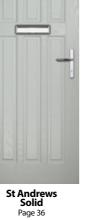

### **St Andrews**

Reminiscent of the door styles of the 1930's, the St Andrews door is available as a solid door option as well as a glazed.

Door Colour: Irish Oak Door Glass: Impression

Door Colour: **Twilight** Door Glass: Panama

Door Colour: Victory Blue Door Glass: Tranquility Zinc

Door Colour: Golden Oak Door Glass: Louisiana