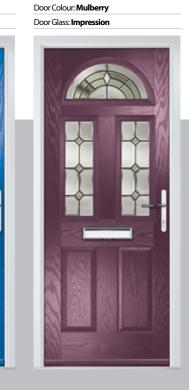

#### Impression

Stunning black chrome caming combined with satin and grey bevelled glass pieces, Impression makes a striking statement encapsulated inside a double glazed unit for easy cleaning.