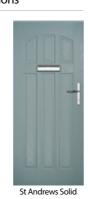

### **St Andrews**

Reminiscent of the door styles of the 1930's, the St Andrews door is available as a solid door option as well as a glazed.

Door Colour: Irish Oak Door Glass: Impression

Door Colour: **Twilight** Door Glass: Panama

Door Colour: Victory Blue Door Glass: Tranquility Zinc

Door Colour: Golden Oak Door Glass: Louisiana