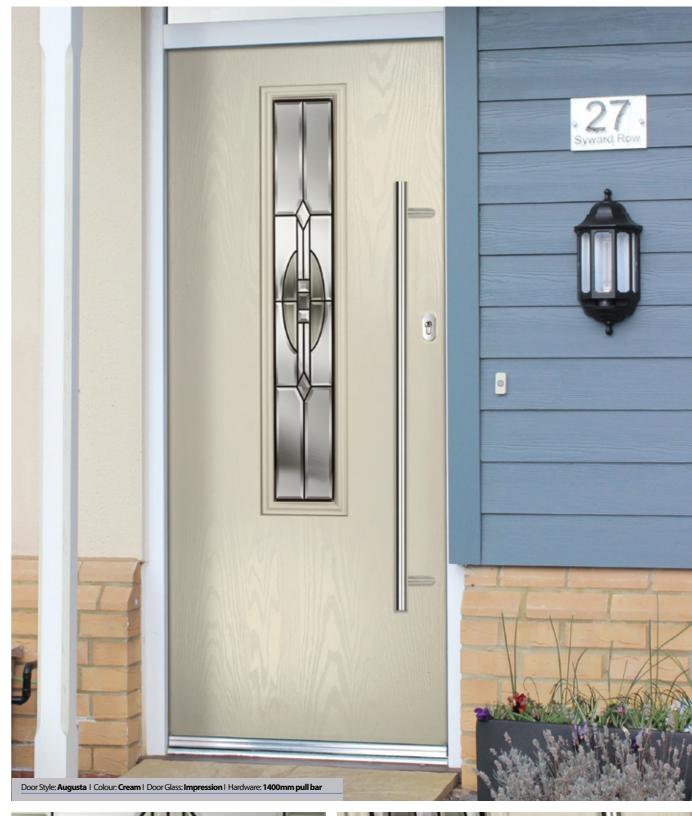

# Contemporary & designer doors

With its clean crisp sightlines, flush finish and bold glazing options, Augusta is a true statement door. Evoking the glamour of the art deco period, its sophisticated styling is carried through to a dedicated contemporary hardware range.

#### **DOOR LIGHT AND GLASS OPTIONS**

It's your choice of door light design and glass that you decide to put in it that brings this stylish and contemporary door to life.

Door light design options include minimalist single centre or off-centre designs, through to repeating 'stacked' designs. A choice of cool curves or stunning diamond bursts lights are also available.

Shape the character of your door further with your choice of glass, from simple privacy glass to more detailed designs.

#### HARDWARE OPTIONS

In addition to our standard ranges, Augusta comes with a dedicated range of pull handles. Available in three different sizes, handles feature a contemporary satin stainless steel finish, the refined design providing the all-important finishing touch to the design of your door.

550mm, 720mm and 1400mm)

The key position is 928mm from the bottom of the slab on the 550mm and 720mm pull handle

The high key position is always 1379.5mm from the bottom of the slab on the 1400mm pull handle

Pull bar outside only incorporates our Cylinder Door Pull (E80700/01/02)

Pull bar both sides incorporates our Pull Bar Escutcheon in satin (DAAFSSOVE)

#### (indicative lock position only for the Thumbturn Cylinder

With our unique 'Click Secure' thumbturn design our thumbturn euro cylinder provides a simple method of opening and closing the door from the inside without a key, and allows for a quick and safe exit in the event of a fire. \* Kubu Smart Technology not available on this range.