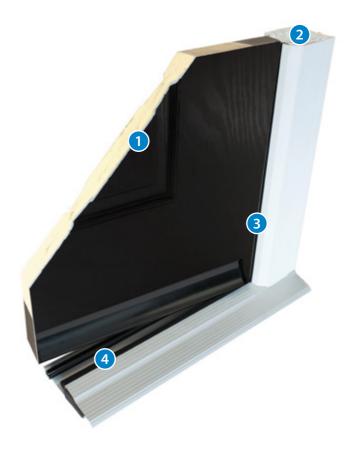

### **Technical overview**

#### 1 Foam core

High density polyurethane foam core provides an insulating thermal barrier between warm air inside the home and cold air outside

#### 2 Thermally efficient door frame

Multi-chamber thermally efficient composite door frame

#### 3 High performance door gasket

High-performance door gasket and adjustable door hinges deliver a firm and consistent compression between the door frame and sash, stopping draughts

#### 4 Threshold

Weatherproof threshold and brushes reduce the flow of air under the door