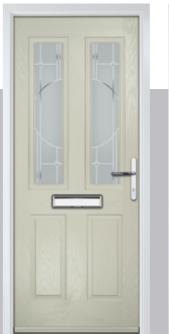

### **Carnoustie**

including Birkdale and Penina options

Our most popular composite door option which is now available in a choice of three glazing styles.

Door Colour: Slate Door Glass: Birchwood

Door Colour: Chartwell Green