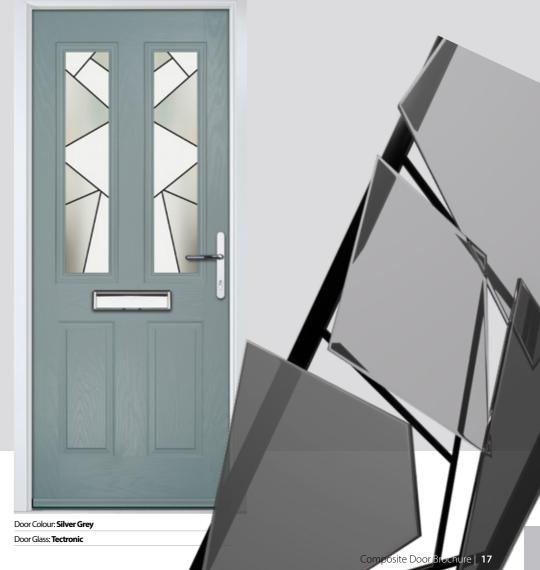

### **JEYDA Exclusive Inspired Glass**

ORiGINAL® has some unique glass designs in its collection that have been designed exclusively by our creative consultant and chief Doork, Jeyda Heselton.

The hero glass design is called Tectronic. Here's the story behind the design:

After reading an article about technology that has been developed over the last few years to predict earthquakes, I was comforted by the idea that the massive role technology plays in our everyday lives extends to protecting them too.

I began thinking about the earthquake itself. The fallout is of course shattering - the movement of the tectonic plates causing monumental change to anything and everything nearby, leaving land left covered with uncompromising, jaded edges.

From an artistic perspective, this chaos is also striking. It felt suitable that we've developed a door with the latest technology to protect our homes, and that the striking design of Tectronic could give a stylish hint to ordered chaos.

Door Colour: Moonshine Door Glass: Peak