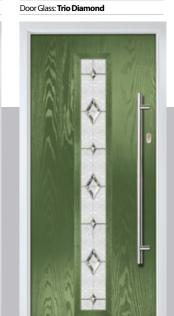

Door Colour: Silver Grey
Door Glass: Tranquility Zinc

Door Colour: **Victory Blue**Door Glass: **Trio Diamond** 