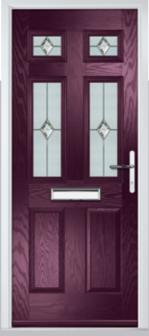

### Augusta

With its simple, slim glazed panel and parallel pull handle, the Augusta has a clean modern style.

Door Colour: **Bolero** Door Glass: Luxor

Door Colour: Sage Door Glass: Impression

Door Colour: Victory Blue Door Glass: Lotus