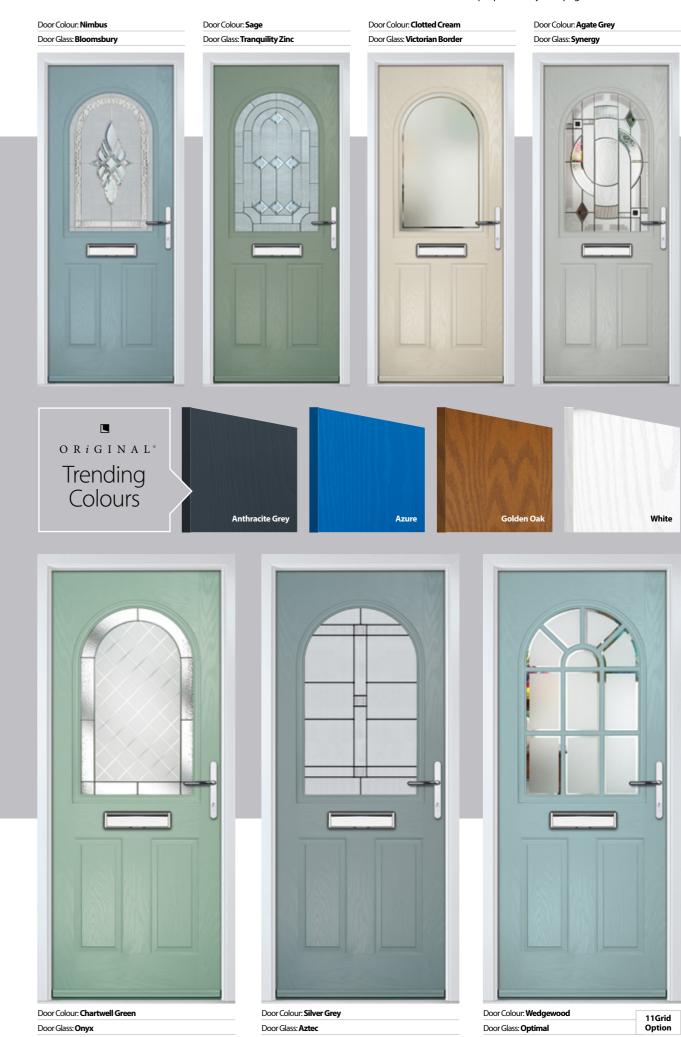

#### 4 Colour choice

Choose from 9 standard colour finishes or a choice of 39 premium colour options, making the colour choice for your home as individual as you are.

### Standard Colours

A range of 9 external colours with white interior as standard. Coloured both sides is a cost option.

### **Premium Colours**

Our range of 39 premium colours finished in a Semi-Matt, Satin or Semi-Gloss sheen dependent upon colour.