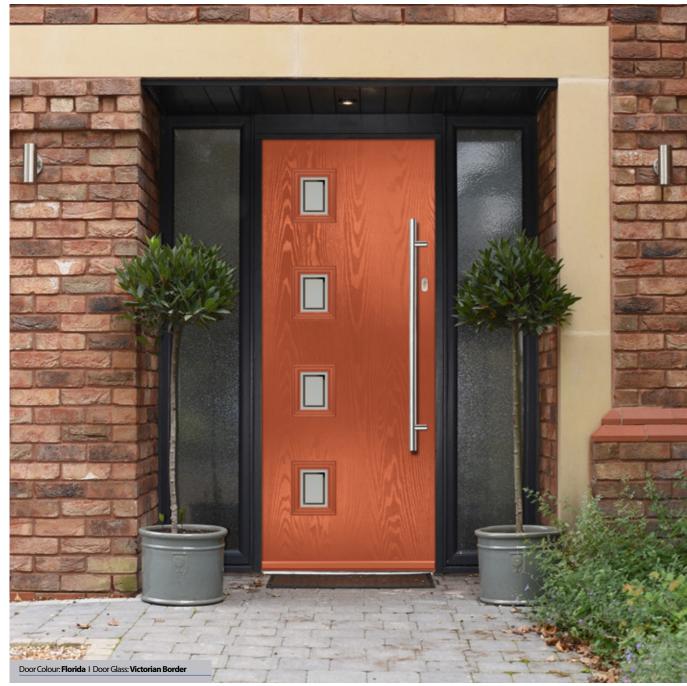

#### **Victorian Border**

Obscure delicately sandblasted glass combined with a crisp clear keyline gives Victorian Border a classical simplicity that is equally in place in contemporary and traditional doors.