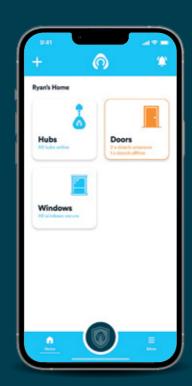

### **Smart Alerts**

- Instant Status Updates
- SureSecure<sup>™</sup> Geofence Alerts
- Scheduled Notifications
- Family Sharing
- SmartAir/Weather/Pollen Alerts\*
- O Under-attack Alerts\*

\*Coming Soc

## **Smart** Control

- Fully Smart Home integrated
- Works with most major smart-tech brands
- Controlled with the Kubu<sup>®</sup> smart phone app
- Activates automations at the turn of a key, or the opening of a window