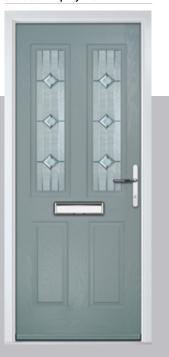

options

Our most popular composite door option which is now available in a choice of three glazing styles.











Door Colour: Slate Door Glass: Birchwood



Door Colour: Chartwell Green

Door Colour: Twilight Door Glass: Milan Door Glass: Lanesborough Blue









Door Colour: Cotswold Door Glass: Astoria

Door Colour: **Bolero**Door Glass: **Diamonte** 

Door Colour: **Black**Door Glass: **Luxo**r

Door Colour: **California**Door Glass: **Prestige** 

Door Colour: **Sage**Door Glass: **Artisan** 

Door Colour: **Shadow**Door Glass: **Metropolis** 

Door Colour: **Clay**Door Glass: **Mercury** 

Door Colour: **Very Berry**Door Glass: **Belgravia** 

Door Colour: Silver Grey
Door Glass: Tranquility Zinc











Door Colour: **Victory Blue**Door Glass: **Trio Diamond** 















### **Troon**

including Muirfield option

The traditional six-panel door can be enhanced with either two or four small glazing details.









Doorstyle Options



Muirfield











Door Colour: **Anthracite Grey** Door Glass: Milan



Door Colour: Very Berry

Door Glass: Prestige























Door Colour: Putty Door Glass: Trio Diamond



Muirfield Option

Door Colour: Chartwell Green Door Glass: Belgravia

### **Riviera**

including Portrush and Sunburst options

A traditional favourite with just a hint of modern, the Riviera is also available in Portrush and Sunburst options shown below.















Door Colour: Clotted Cream



Door Colour: French Blue





Door Colour: Nimbus



















Door Colour: Military Grey Portrush Option Door Glass: Numbers\*

<s