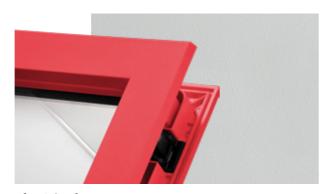

#### Flip cassette

Tested to BS6375-2015 and in accordance with EN1027, the FLiP® door glazing cassette system is weatherproof and secure. With its unique and revolutionary Foam in Place technology®, it ensures a superior seal for your door glazing and offers low-profile traditional and contemporary designs to suit any door style.

## FLip Endless possibilities.

FLiP° is the new door glazing cassette system with a revolutionary Foam in Place technology that delivers a superior seal and aesthetic never seen before.

#### FiP° Technology

The pre-applied foam in place technology creates a superior seal that prevents any water ingress. FLiP\* achieved over 1000pa through the glazing aperture during weather testing.

**Standard** (available on selected door styles)