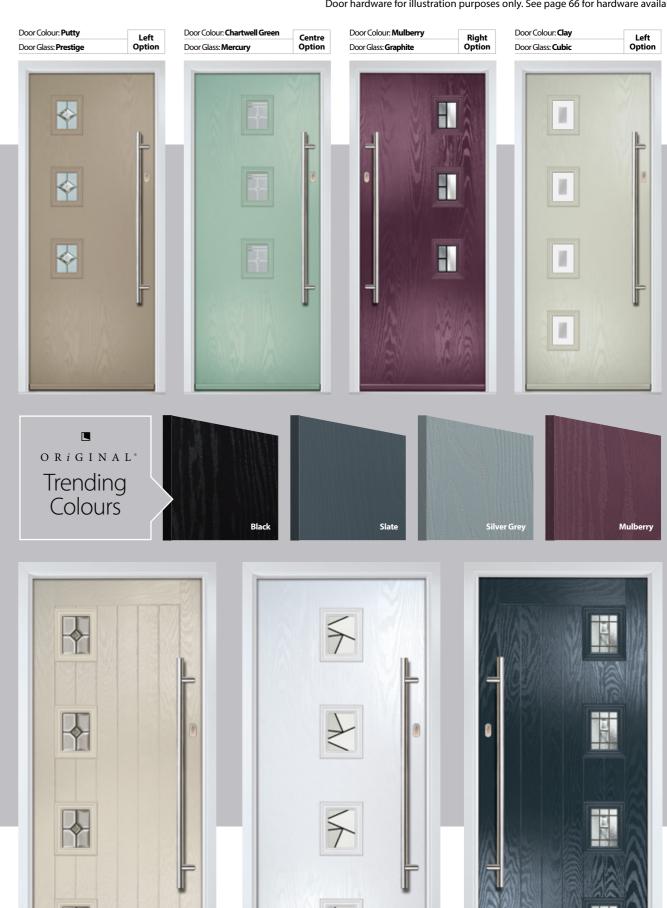

### Standard Colours

A range of 9 external colours with white interior as standard. Coloured both sides is a cost option.

### **Premium Colours**

Our range of 39 premium colours finished in a Semi-Matt, Satin or Semi-Gloss sheen dependent upon colour.

#### **RAL Colours**

Any RAL colour\* is available as a special order. Here are a small selection of the most requested colours as an example:

\*Some RAL colours containing luminous elements are unavailable