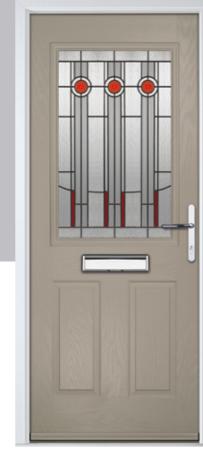

#### Metropolis

door settings.

Metropolis is inspired by the Art Deco designs of the 1930's and, with its bold design and colourways, it looks equally at home in both traditional and more modern