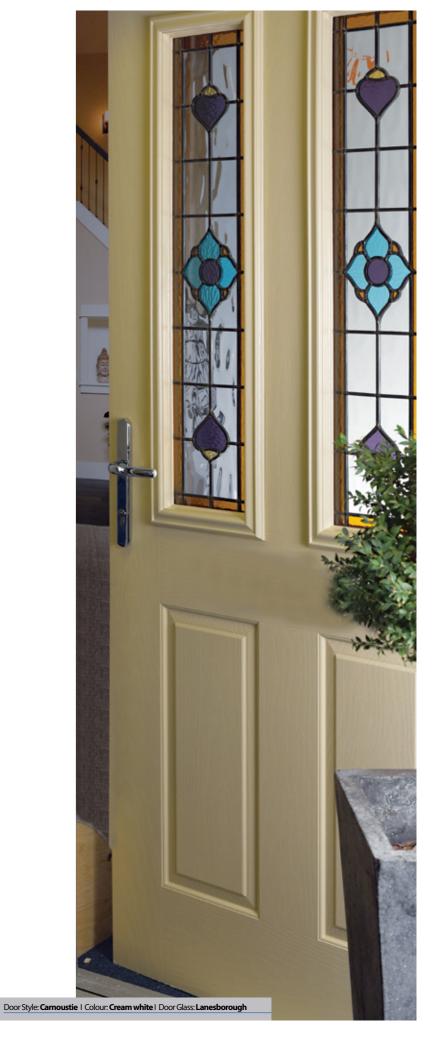

Door Colour: Cotswold

### **Carnoustie**

including Birkdale and Penina options

Our most popular composite door option which is now available in a choice of three glazing styles.

Door Colour: Slate Door Glass: Birchwood

Door Colour: Chartwell Green

Door Colour: Twilight Door Glass: Milan Door Glass: Lanesborough Blue

Door Colour: Cotswold Door Glass: Astoria

Door Colour: **Bolero**Door Glass: **Diamonte** 

Door Colour: **Black**Door Glass: **Luxo**r

### Lanesborough

Genuine coloured Spectrum Glass with blackened cames combine to create this stunning leadlight  $design, reminiscent of the Victorian \, era. \, With \, Lanesborough, you \, can \, now \, have \, all \, the \, benefits \, of \, can \, be a constant of the Victorian \, era. \, With \, Lanesborough, you \, can \, now \, have \, all \, the \, benefits \, of \, can \, be a constant \, can \, can \, be a constant \, can \, can \, be a constant \, can \, can \, can \, be a constant \, can \, ca$ traditional leadlights, with the performance and thermal properties you would expect in your door. Available in 3 border colours: Amber, Blue or Green.