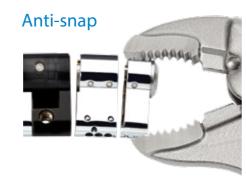

#### High security door cylinder

Anti-bump, anti-drill, anti-pick and anti-snap Kitemarked cylinder lock options available.

- SS312 Sold Secure Diamond Grade
- 3 Star British Kitemark TS007:2014 (KM 586153)
- Anti-snap technology
- Pick, drill & bump resistant
- Polished chrome/brass or matt brass options
- Trap pins for advance pick resistance
- Anti-drill pins
- Double and thumbturn formats available
- Multiple keys per cylinder
- Keyed alike key/key pairs are available
- Master keying on request