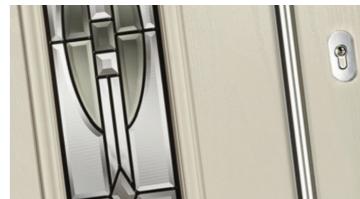

### Augusta

With its simple, slim glazed panel and parallel pull handle, the Augusta has a clean modern style.

Door Colour: **Bolero** Door Glass: Luxor

Door Colour: Sage Door Glass: Impression

Door Colour: Victory Blue Door Glass: Lotus