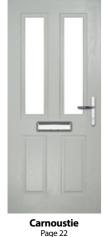

### **Carnoustie**

including Birkdale and Penina options

Our most popular composite door option which is now available in a choice of three glazing styles.

Door Colour: Slate Door Glass: Birchwood

Door Colour: Chartwell Green