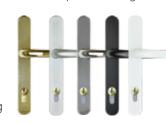

#### Door furniture

Define your style with a choice of handles, letter-plates, door knockers and spy holes available in satin, white, gold, chrome and black finishes. See page 66 for more details.

### **Hardware options**

Your door handle is the part of your new door that you'll touch each and every day. Your letter plate and choice of knocker all come together to put the all-important finishing touches to your new door.

Whether you're designing a contemporary, bold, statement door, or recreating the timeless charm of a period installation, we can offer you the perfect choice of lever, pad lever, heritage or contemporary pull handles available in white, gold, chrome, black and satin finishes.