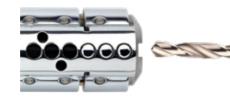

#### Multi-point smart equipped locking

High security steel hooks fully penetrate the door frame keeps, which helps to prevent the door sash and frame from being forced apart. A steel deadbolt delivers maximum strength to the centre of the door.

#### Multi-point locking

High-security steel hooks fully penetrate the door frame keeps, which helps to prevent the door sash and frame from being forced apart. A steel deadbolt delivers maximum strength to the centre of the door.