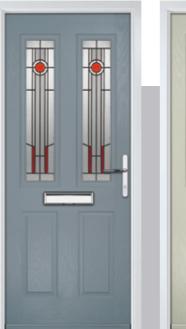

### **Carnoustie**

including Birkdale and Penina options

Our most popular composite door option which is now available in a choice of three glazing styles.

Door Colour: Slate Door Glass: Birchwood

Door Colour: Chartwell Green