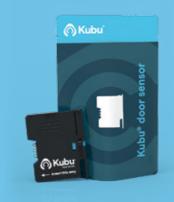

### **Smart Sensors**

Our first-of-its-kind door sensor, fits seamlessly into your door lock that 'Works with Kubu®', remaining completely concealed to maintain the aesthetics of the door, while adding the benefits of Smart technology.

### **Smart Sensors**

- Completely concealed
- Calibration FREE
- Works on ALL doors & windows: lift lever, autofire\*, flush, french...
- Locked/Unlocked Open/Closed/Vent
- Tamper detection built in