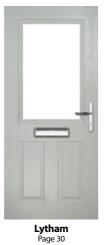

## Lytham

including 9Grid option

With its large glazed area, the Lytham lets light flood through. Also available with GridLite and our unique integral blind option.

Door Colour: Green

Door Colour: Citrine

Trending Colours

Door Glass: **Trio Diamond** 

Door Colour: **Golden Oak**Door Glass: **Impression** 