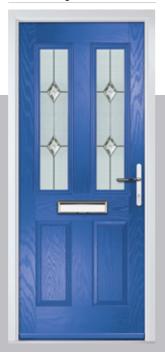

osite Door Brochure | 21

### **Carnoustie**

including Birkdale and Penina options

Our most popular composite door option which is now available in a choice of three glazing styles.











Door Colour: Slate Door Glass: Birchwood



Door Colour: Chartwell Green

Door Colour: Twilight Door Glass: Milan Door Glass: Lanesborough Blue









Door Colour: Cotswold Door Glass: Astoria

Door Colour: **Bolero**Door Glass: **Diamonte** 

Door Colour: **Black**Door Glass: **Luxo**r

Door Colour: **California**Door Glass: **Prestige** 

Door Colour: **Sage**Door Glass: **Artisan** 

Door Colour: **Shadow**Door Glass: **Metropolis** 

Door Colour: **Clay**Door Glass: **Mercury** 

Door Colour: **Very Berry**Door Glass: **Belgravia** 

Door Colour: Silver Grey
Door Glass: Tranquility Zinc











Door Colour: **Victory Blue**Door Glass: **Trio Diamond** 















### **Troon**

including Muirfield option

The traditional six-panel door can be enhanced with either two or four small glazing details.









Doorstyle Options



Muirfield











Door Colour: **Anthracite Grey** Door Glass: Milan



Door Colour: Very Berry

Door Glass: Prestige























Door Colour: Putty Door Glass: Trio Diamond



Muirfield Option

Door Colour: Chartwell Green Door Glass: Belgravia

### **Riviera**

including Portrush and Sunburst options

A traditional favourite with just a hint of modern, the Riviera is also available in Portrush and Sunburst options shown below.















Door Colour: Clotted Cream



Door Colour: French Blue





Door Colour: Nimbus