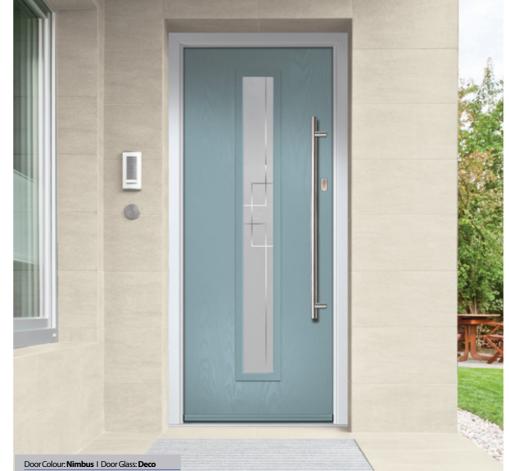

#### Deco

Exclusively commissioned by glass artisans, Deco uses a sophisticated frosted backing glass coupled with clear dividing lines that create a simple, elegant and highly desirable contemporary design.