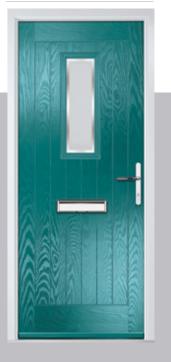

### Augusta

With its simple, slim glazed panel and parallel pull handle, the Augusta has a clean modern style.

Door Colour: **Bolero** Door Glass: Luxor

Door Colour: Sage Door Glass: Impression

Door Colour: Victory Blue Door Glass: Lotus