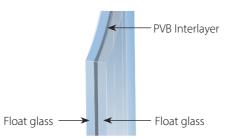

#### 6 Energy efficient glazing

Our doors feature the latest in energy efficient double and triple-glazed glass technology to keep your home warmer. Manufactured to the British Standard BSI EN1279, this includes a full choice of glass types and styles from privacy glass to coloured, crystal and leaded finishes, which means you can design the perfect door for your home.

#### Laminated glass units

Internally glazed 6.8mm toughened laminated glass energy efficient units provide increased resistance to attack, if selected. All glazing is supplied as Energy PLUS, incorporating Argon-filled Low E glass.