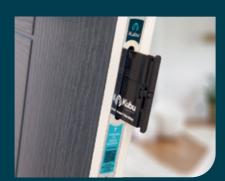

#### 11 Kubu module

Our composite doors include Kubu smart technology as standard. Once activated, the Kubu smart sensor monitors your door lock in real-time, notifying you if your door is locked or unlocked.

### **Smart Sensors**

Our first-of-its-kind door sensor, fits seamlessly into your door lock that 'Works with Kubu®', remaining completely concealed to maintain the aesthetics of the door, while adding the benefits of Smart technology.

### **Smart Sensors**

- Completely concealed
- Calibration FREE
- Works on ALL doors & windows: lift lever, autofire\*, flush, french...
- Locked/Unlocked Open/Closed/Vent
- Tamper detection built in