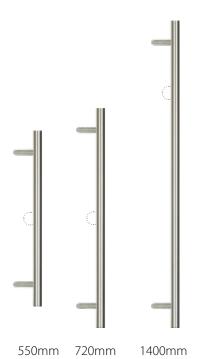

550mm, 720mm and 1400mm)

The key position is 928mm from the bottom of the slab on the 550mm and 720mm pull handle

The high key position is always 1379.5mm from the bottom of the slab on the 1400mm pull handle

Pull bar outside only incorporates our Cylinder Door Pull (E80700/01/02)

Pull bar both sides incorporates our Pull Bar Escutcheon in satin (DAAFSSOVE)

( Indicative lock position only for the 550mm, 720mm and 1400mm pull bar handle)

We also offer a Long Lever easier to grip Handle (third column above) which offers a greater, smooth action and low operating forces required to operate the handle. The ample lever-to-door surface clearance option complies with Document M of The Disability Discrimination Act (DDA), which states that the door handle needs to be able to be operated one handed without tightly grasping or any twist on the wrist.