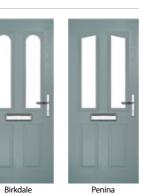

### **Carnoustie**

including Birkdale and Penina options

Our most popular composite door option which is now available in a choice of three glazing styles.

Door Colour: Slate Door Glass: Birchwood

Door Colour: Chartwell Green