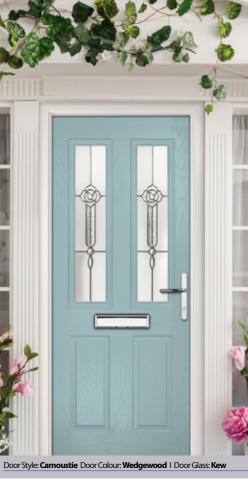

### **Carnoustie**

including Birkdale and Penina options

Our most popular composite door option which is now available in a choice of three glazing styles.

Door Colour: Slate Door Glass: Birchwood

Door Colour: Chartwell Green