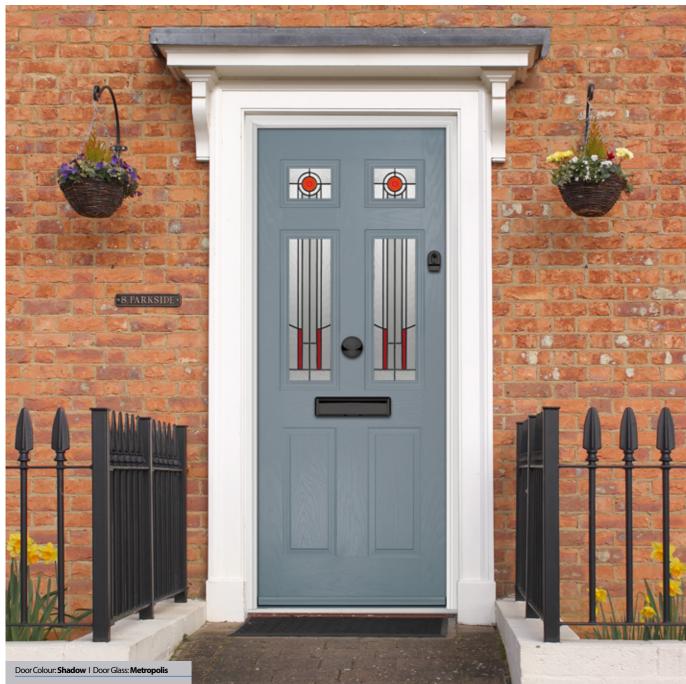

Door Colour: **California**Door Glass: **Prestige** 

Door Colour: **Sage**Door Glass: **Artisan** 

Door Colour: **Shadow**Door Glass: **Metropolis** 

Door Colour: **Clay**Door Glass: **Mercury** 

Door Colour: **Very Berry**Door Glass: **Belgravia** 