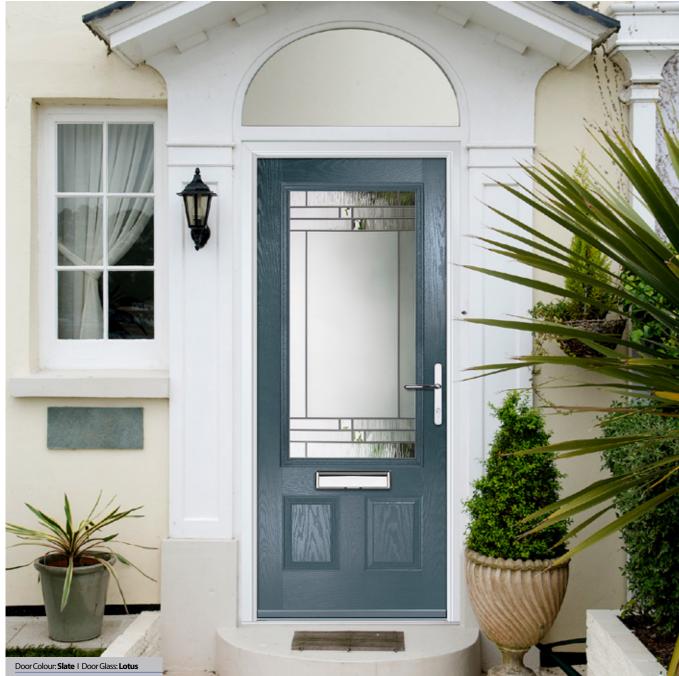

### The appearance of natural timber but without the

Composite doors emulate the natural appearance of a traditional timber door but without the associated maintenance. They won't warp or expand and don't require painting. A tough and durable timber-grain effect impact-resistant GRP skin will stand up to the knocks and scrapes that family life throws at it!