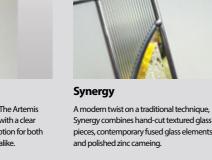

#### **Artemis**

Simple but extremely effective. The Artemis features an etched glass centre with a clear surrounding border. A strong option for both traditional and modern homes alike.

Synergy combines hand-cut textured glass pieces, contemporary fused glass elements