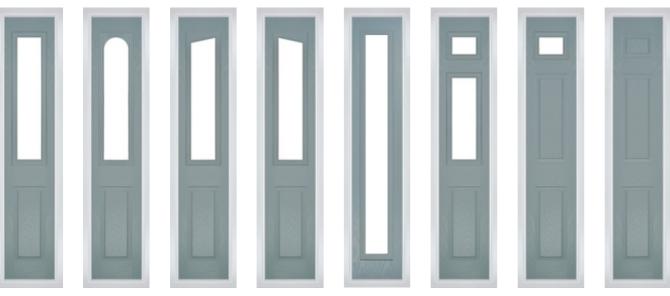

## **Door styles**

A range of traditional doors designed to replicate the most popular timber doors and come with highly defined mouldings and realistic woodgrain embossing on the surface. Whether for a Victorian home, a modern townhouse or a farmhouse cottage, these doors always enhance to the appearance of the entrance.

A selection of modern styles using our non-moulded, woodgrain doors and glazed using the FLiP® Flat Grained cassette option.

D Ш S G Z Ш R

Monza II Solid

Augusta Long Page 49 A designer collection with the