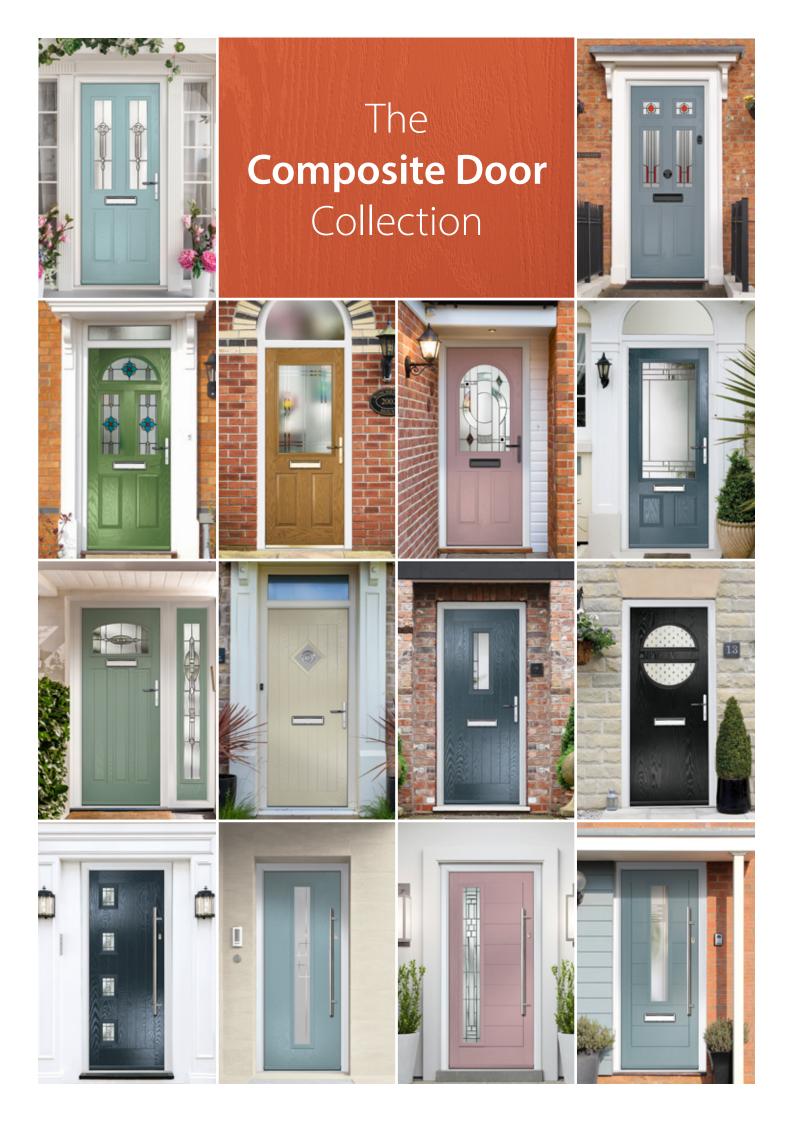

### Safe and sound

Your front door is the first point of contact with your home. With the reassuring 'clunk and click' as it closes behind you, relax and unwind as you shut out the world.

Our range of high security, low maintenance and energy efficient, traditional and contemporary composite front and back doors have been specially selected to give you a choice of design and style to perfectly complement your property. You can't choose a better composite door.

| Contents                             |    |
|--------------------------------------|----|
| Safe and sound                       | 2  |
| Not all doors are made equal         | 4  |
| Understanding door energy efficiency | 6  |
| Technical overview                   | 7  |
| Peace of mind built in               | 8  |
| Door security                        | 10 |
| Kubu equipped doors                  | 1. |
| Choosing your door                   | 14 |
| FLiP endless possibilities           | 10 |
| JEYDA exclusive inspired glass       | 1  |
| Door styles                          | 18 |
| Available colours                    | 20 |
| Carnoustie                           | 2  |
| Troon                                | 20 |
| Riviera                              | 28 |
| Lytham                               | 30 |
| Turnberry                            | 3  |
| Gleneagles                           | 34 |
| St Andrews                           | 3  |
| Belfry                               | 3  |
| Sunningdale                          | 4  |
| Contemporary & designer doors        | 4  |
| Chantilly                            | 4  |
| Seminole                             | 4  |
| Augusta                              | 4  |
| Augusta Long                         | 4  |
| Monza II Augusta Long                | 5  |
| Monza II Augusta                     | 54 |
| Composite sidepanel options          | 5  |
| Framing your door                    | 5  |
| Decorative glass options             | 6  |
| Decorative glass available           | 6  |
| Obscure glass options                | 6  |
| Hardware options                     | 6  |
| Technical information                | 6  |