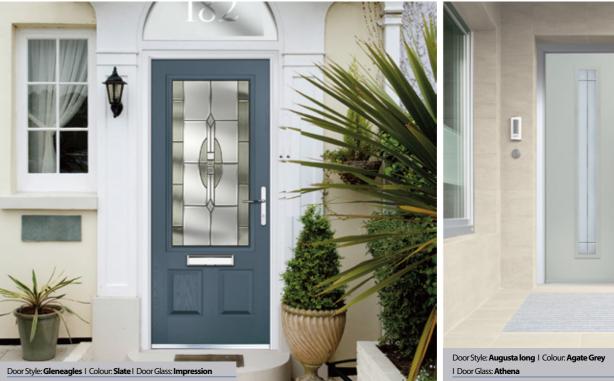

Door Colour: Cotswold

Door Colour: Moonshine Door Glass: Peak

# Composite sidepanel options

For homes with larger openings, we offer a range of sidelight options to complement your door. This option is available with full, matching decorative glass.

Door Colour: **Agate Grey**Door Glass: **Tiffany** 