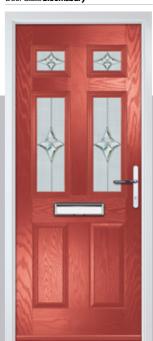

### **Troon**

including Muirfield option

The traditional six-panel door can be enhanced with either two or four small glazing details.

Doorstyle Options

Muirfield

Door Colour: **Anthracite Grey** Door Glass: Milan

Door Colour: Very Berry

Door Glass: Prestige

Door Colour: Putty Door Glass: Trio Diamond

Muirfield Option

Door Colour: Chartwell Green Door Glass: Belgravia