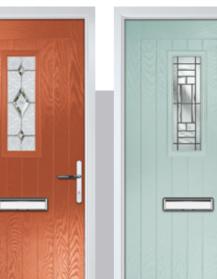

Door Colour: Cotswold

### The appearance of natural timber but without the

Composite doors emulate the natural appearance of a traditional timber door but without the associated maintenance. They won't warp or expand and don't require painting. A tough and durable timber-grain effect impact-resistant GRP skin will stand up to the knocks and scrapes that family life throws at it!

#### 4 Colour choice

Choose from 9 standard colour finishes or a choice of 39 premium colour options, making the colour choice for your home as individual as you are.