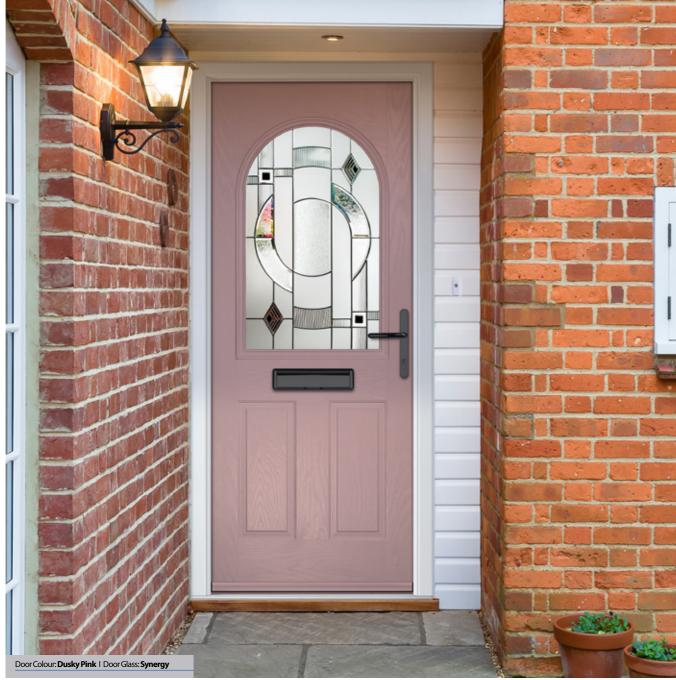

## Sunningdale

The Sunningdale is available with a wide range of glass designs.

Door Colour: **Dusky Pink** Door Glass: Prestige

Door Colour: Citrine Door Glass: **Hive** 