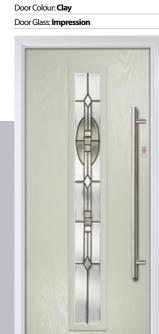

Door Colour: **Clay** 

#### Impression

Stunning black chrome caming combined with satin and grey bevelled glass pieces, Impression makes a striking statement encapsulated inside a double glazed unit for easy cleaning.