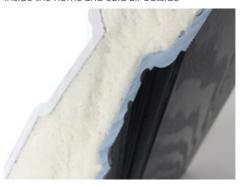

#### 1 Foam core

High density polyurethane foam core provides an insulating thermal barrier between warm air inside the home and cold air outside