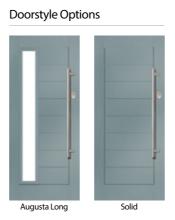

A selection of modern styles using our non-moulded, woodgrain doors and glazed using the FLiP® Flat Grained cassette option.

D Ш S G Z Ш R

Monza II Solid

Augusta Long Page 49 A designer collection with the

## **Augusta Long**

A full length decorative glass alternative to the standard Augusta.

I GRAINED DESIGNER DOORS