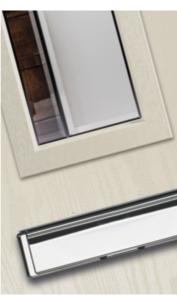

#### Multi-point smart equipped locking

High security steel hooks fully penetrate the door frame keeps, which helps to prevent the door sash and frame from being forced apart. A steel deadbolt delivers maximum strength to the centre of the door.

#### Multi-point locking

High-security steel hooks fully penetrate the door frame keeps, which helps to prevent the door sash and frame from being forced apart. A steel deadbolt delivers maximum strength to the centre of the door.