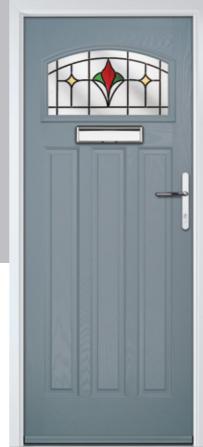

### **St Andrews**

Reminiscent of the door styles of the 1930's, the St Andrews door is available as a solid door option as well as a glazed.

Door Colour: Irish Oak Door Glass: Impression

Door Colour: **Twilight** Door Glass: Panama