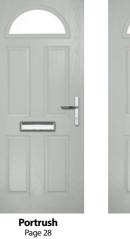

### **Riviera**

including Portrush and Sunburst options

A traditional favourite with just a hint of modern, the Riviera is also available in Portrush and Sunburst options shown below.

Door Colour: Clotted Cream

Door Colour: French Blue

Door Colour: Nimbus

Door Colour: Military Grey Portrush Option Door Glass: Numbers\*

<sup>\*</sup>Numbers is a bespoke glass design, customised to suit your number/letter requirements. We use a standardised font but the position and scale may differ according to the number of characters requested.