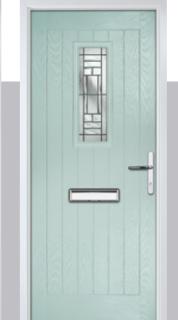

### Seminole

The Seminole is a very popular contemporary door design with an abundance of glazing options and positions.

Door Colour: Clotted Cream

Door Glass: Impression

Door Colour: White

Door Glass: **Tectronic** 

#### Tectronic

A truly contemporary design from our in-house designer Jeyda. The geometric shapes are combined with neutral greys and black glass colours to create a design unlike anything else on the market today.