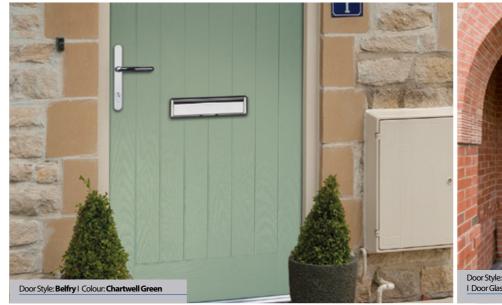

## **Belfry**

including Pevero option

The Belfry has a unique 'offset etched' detailing and comes in multiple glazing styles.

Belfry 3 Option

Door Glass: **Graphite** 

FLiP° Standard