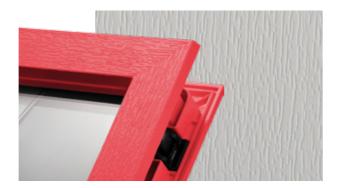

#### Flip cassette

Tested to BS6375-2015 and in accordance with EN1027, the FLiP® door glazing cassette system is weatherproof and secure. With its unique and revolutionary Foam in Place technology®, it ensures a superior seal for your door glazing and offers low-profile traditional and contemporary designs to suit any door style.

## FLip Endless possibilities.

FLiP° is the new door glazing cassette system with a revolutionary Foam in Place technology that delivers a superior seal and aesthetic never seen before.

#### FiP° Technology

The pre-applied foam in place technology creates a superior seal that prevents any water ingress. FLiP\* achieved over 1000pa through the glazing aperture during weather testing.

**Standard** (available on selected door styles)