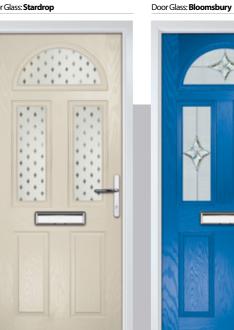

#### Stardrop

Stardrop features delicate star drops in a sparse pattern giving a high level of obscurity through the etched texture of

**Tiffany** 

The Tiffany is reminiscent of designs used in the Victorian period. It uses a combination of vibrant coloured glasses against a background of softly rippled glass, with blackened cames.

**Birchwood** The purity of this linear range draws its  $inspiration \, from \, Frank \, Lloyd \, Wright. \, Hints$ of cubism come together with leading edge glass technology to create a wonderful

**Bloomsbury** An impressive large bevel cluster for those looking for a real feature statement. The Bloomsbury bevels will refract light beautifully and it's intricate detail is