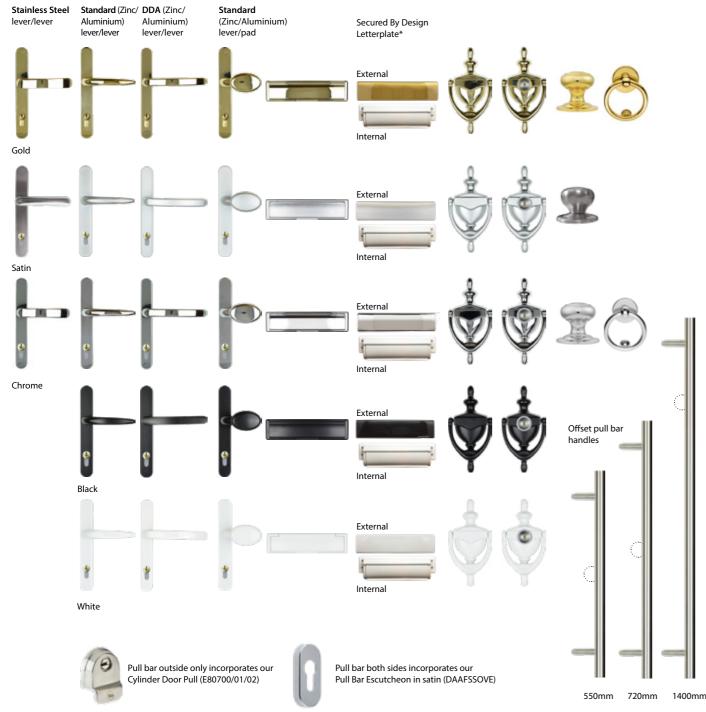

### **Hardware options**

Your door handle is the part of your new door that you'll touch each and every day. Your letter plate and choice of knocker all come together to put the all-important finishing touches to your new door.

Whether you're designing a contemporary, bold, statement door, or recreating the timeless charm of a period installation, we can offer you the perfect choice of lever, pad lever, heritage or contemporary pull handles available in white, gold, chrome, black and satin finishes.

( Indicative lock position only for the 550mm, 720mm and 1400mm pull bar handle)

We also offer a Long Lever easier to grip Handle (third column above) which offers a greater, smooth action and low operating forces required to operate the handle. The ample lever-to-door surface clearance option complies with Document M of The Disability Discrimination Act (DDA), which states that the door handle needs to be able to be operated one handed without tightly grasping or any twist on the wrist.

Stainless steel options are available, with a 10-year guarantee, for ultimate corrosion resistance. These are shown in the first column above. Standard black and white zinc/aluminium hardware also has a 10-year guarantee.

550mm, 720mm and 1400mm)

The key position is 928mm from the bottom of the slab on the 550mm and 720mm pull handle

The high key position is always 1379.5mm from the bottom of the slab on the 1400mm pull handle

Pull bar outside only incorporates our Cylinder Door Pull (E80700/01/02)

Pull bar both sides incorporates our Pull Bar Escutcheon in satin (DAAFSSOVE)