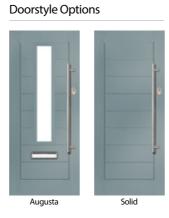

# Contemporary & designer doors

With its clean crisp sightlines, flush finish and bold glazing options, Augusta is a true statement door. Evoking the glamour of the art deco period, its sophisticated styling is carried through to a dedicated contemporary hardware range.

### Augusta

With its simple, slim glazed panel and parallel pull handle, the Augusta has a clean modern style.

Door Colour: **Bolero** Door Glass: Luxor

Door Colour: Sage Door Glass: Impression

Door Colour: Victory Blue Door Glass: Lotus