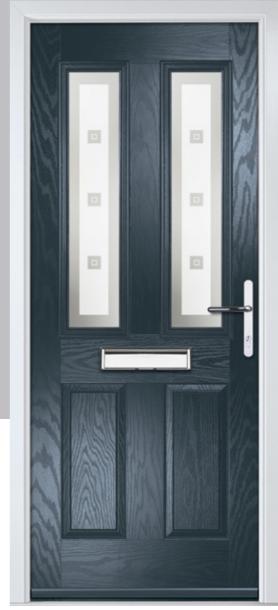

Door Colour: Cotswold

#### Multi-point locking

High-security steel hooks fully penetrate the door frame keeps, which helps to prevent the door sash and frame from being forced apart. A steel deadbolt delivers maximum strength to the centre of the door.

#### Multi-point smart equipped locking

High security steel hooks fully penetrate the door frame keeps, which helps to prevent the door sash and frame from being forced apart. A steel deadbolt delivers maximum strength to the centre of the door.