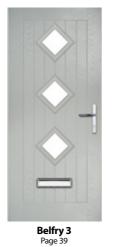

## **Belfry**

including Pevero option

The Belfry has a unique 'offset etched' detailing and comes in multiple glazing styles.

Belfry 3 Option

Door Glass: **Graphite** 

FLiP° Standard