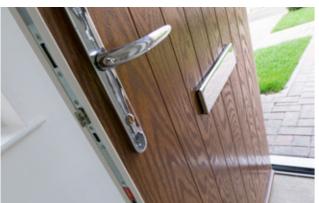

#### Multi-point smart equipped locking

High security steel hooks fully penetrate the door frame keeps, which helps to prevent the door sash and frame from being forced apart. A steel deadbolt delivers maximum strength to the centre of the door.

#### Multi-point locking

High-security steel hooks fully penetrate the door frame keeps, which helps to prevent the door sash and frame from being forced apart. A steel deadbolt delivers maximum strength to the centre of the door.