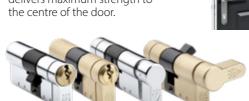

#### BSI Kitemark accredited handles and hardware

Our doors are manufactured to the highest security standards. BSI Kitemark accredited multi-point locking mechanisms, keeps and

handles are included as standard. You can choose anti-lift, anti-drill and antipick locking cylinders that meet and exceed all current building standards including PAS24:2016.

#### High security door cylinder

Anti-bump, anti-drill, anti-pick and anti-snap Kitemarked cylinder lock options available.

- SS312 Sold Secure Diamond Grade
- 3 Star British Kitemark TS007:2014 (KM 586153)
- Anti-snap technology
- Pick, drill & bump resistant
- Polished chrome/brass or matt brass options
- Trap pins for advance pick resistance
- Anti-drill pins
- Double and thumbturn formats available
- Multiple keys per cylinder
- Keyed alike key/key pairs are available
- Master keying on request