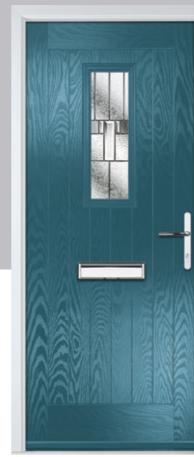

### **Carnoustie**

including Birkdale and Penina options

Our most popular composite door option which is now available in a choice of three glazing styles.

Door Colour: Slate Door Glass: Birchwood

Door Colour: Chartwell Green

Door Colour: Twilight Door Glass: Milan Door Glass: Lanesborough Blue

Door Colour: Cotswold Door Glass: Astoria

Door Colour: **Bolero**Door Glass: **Diamonte** 

Door Colour: **Black**Door Glass: **Luxo**r