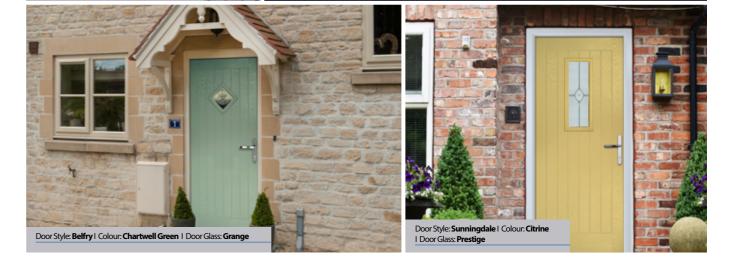

## **Belfry**

including Pevero option

The Belfry has a unique 'offset etched' detailing and comes in multiple glazing styles.

Belfry 3 Option

Door Glass: **Graphite** 

FLiP° Standard

## Sunningdale

The Sunningdale is available with a wide range of glass designs.

Door Colour: **Dusky Pink** Door Glass: Prestige

Door Colour: Citrine Door Glass: **Hive** 