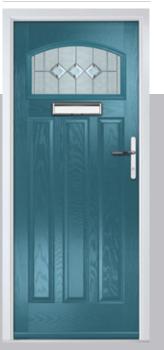

### **Carnoustie**

including Birkdale and Penina options

Our most popular composite door option which is now available in a choice of three glazing styles.

Door Colour: Slate Door Glass: Birchwood

Door Colour: Chartwell Green

Door Colour: Twilight Door Glass: Milan Door Glass: Lanesborough Blue

Door Colour: Cotswold Door Glass: Astoria

Door Colour: **Bolero**Door Glass: **Diamonte** 

Door Colour: **Black**Door Glass: **Luxo**r