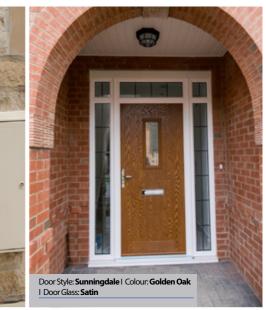

## Sunningdale

The Sunningdale is available with a wide range of glass designs.

Door Colour: **Dusky Pink** Door Glass: Prestige

Door Colour: Citrine Door Glass: **Hive** 