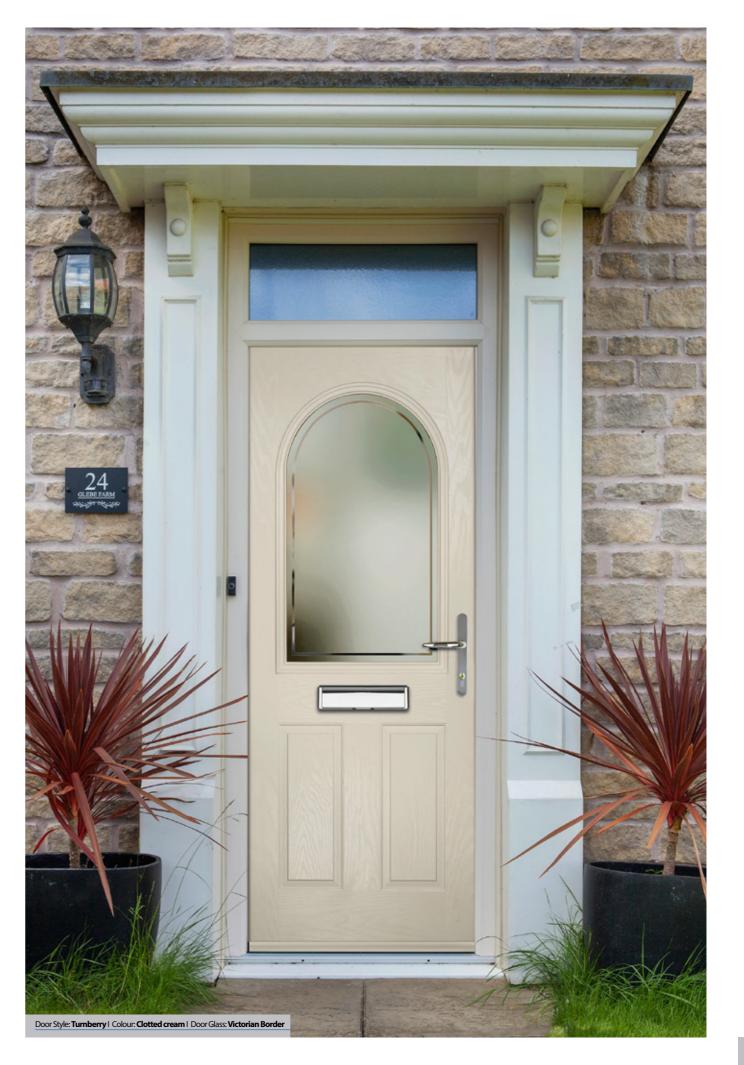

## **Turnberry**

including 11Grid option

The large arched glazed area of the Turnberry can also be enhanced with the GridLite option.