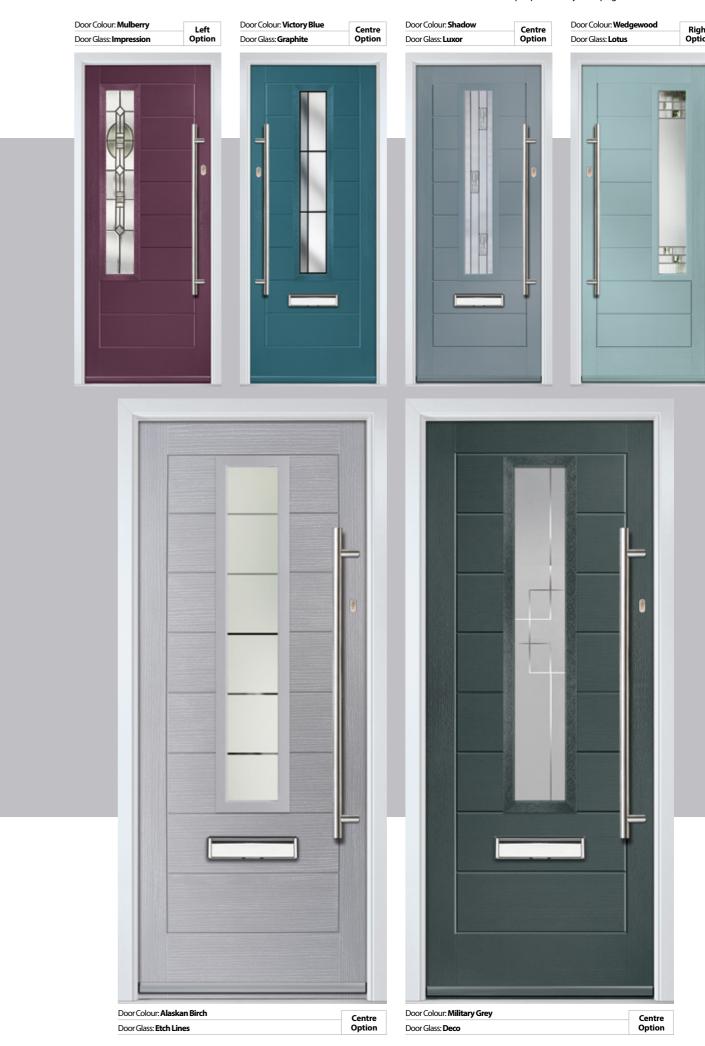

### Augusta

With its simple, slim glazed panel and parallel pull handle, the Augusta has a clean modern style.

Door Colour: **Bolero** Door Glass: Luxor

Door Colour: Sage Door Glass: Impression

Door Colour: Victory Blue Door Glass: Lotus

Door Colour: Citrine Door Glass: Artemis

Door Colour: Slate Door Glass: Trinity

Door Colour: Olive Grove

I GRAINED CONTEMPORARY DOORS

# Composite sidepanel options

For homes with larger openings, we offer a range of sidelight options to complement your door. This option is available with full, matching decorative glass.

Door Colour: **Agate Grey**Door Glass: **Tiffany** 

Door Colour: **Mulberry**Door Glass: **Trio Diamonds** 

Door Colour: **Wedgewood** Door Glass: **Hathaway** 