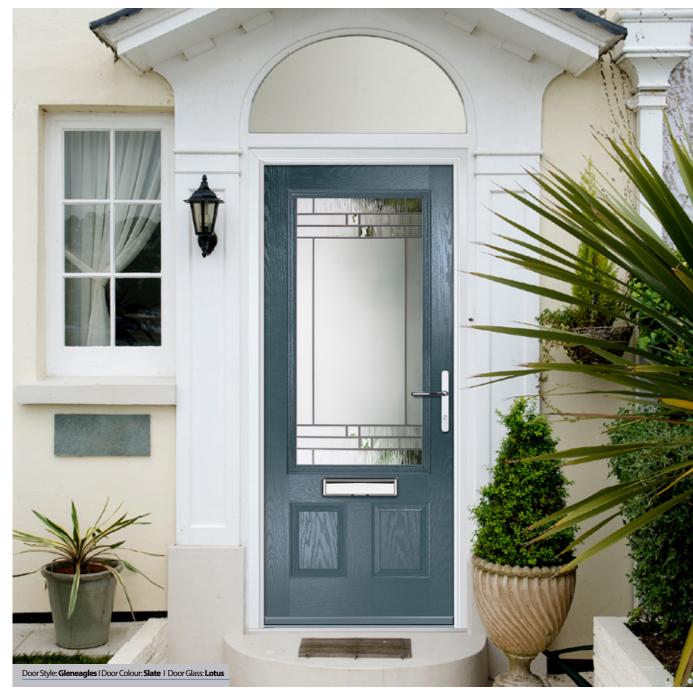

## **Gleneagles**

With its eloquent design the Gleneagles is proving to be a very popular design enhanced even further with the grid option.

Door Colour: Nimbus

Door Glass: Graphite

Door Colour: Black

Door Glass: Louisiana