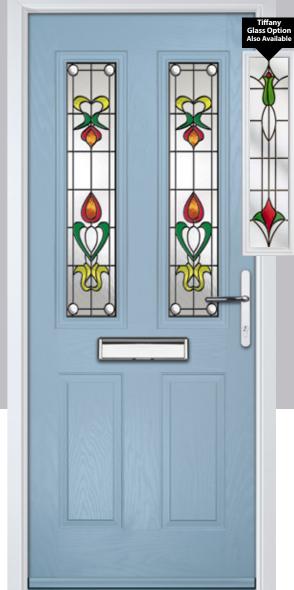

# Composite sidepanel options

For homes with larger openings, we offer a range of sidelight options to complement your door. This option is available with full, matching decorative glass.

Door Colour: **Agate Grey**Door Glass: **Tiffany** 

#### Stardrop

Stardrop features delicate star drops in a sparse pattern giving a high level of obscurity through the etched texture of

**Tiffany** 

The Tiffany is reminiscent of designs used in the Victorian period. It uses a combination of vibrant coloured glasses against a background of softly rippled glass, with blackened cames.