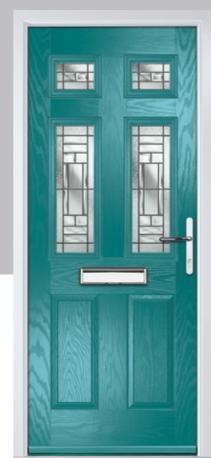

## **Door styles**

A range of traditional doors designed to replicate the most popular timber doors and come with highly defined mouldings and realistic woodgrain embossing on the surface. Whether for a Victorian home, a modern townhouse or a farmhouse cottage, these doors always enhance to the appearance of the entrance.