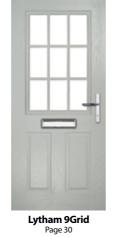

## Lytham

including 9Grid option

With its large glazed area, the Lytham lets light flood through. Also available with GridLite and our unique integral blind option.

Door Colour: Green

Door Colour: Citrine