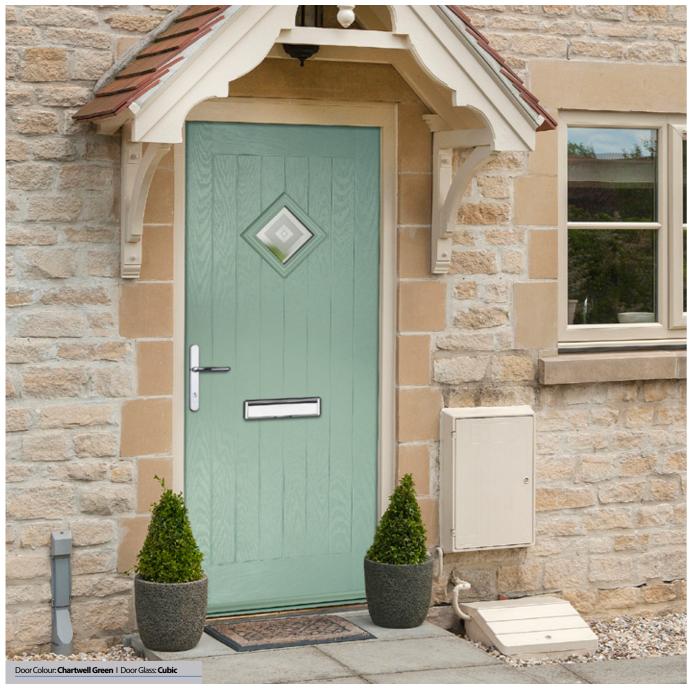

#### Cubic

The concentric squares inside a band of sandblasted glass is a subtle take on our Vector design. The Difuso glass ensures high levels of privacy whilst maintaining light transmission.

A sophisticated, contemporary design incorporating various glass textures with clear 'came' lines. Panama is a twist on lineal Art Decoperiod style.