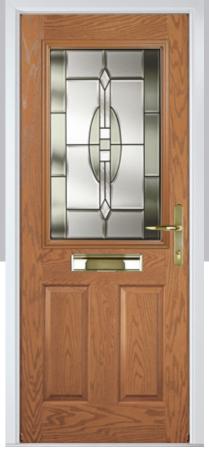

### **St Andrews**

Reminiscent of the door styles of the 1930's, the St Andrews door is available as a solid door option as well as a glazed.

Door Colour: Irish Oak Door Glass: Impression

Door Colour: **Twilight** Door Glass: Panama

Door Colour: Victory Blue Door Glass: Tranquility Zinc

Door Colour: Golden Oak Door Glass: Louisiana