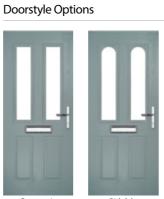

### **Carnoustie**

including Birkdale and Penina options

Our most popular composite door option which is now available in a choice of three glazing styles.

Door Colour: Slate Door Glass: Birchwood

Door Colour: Chartwell Green