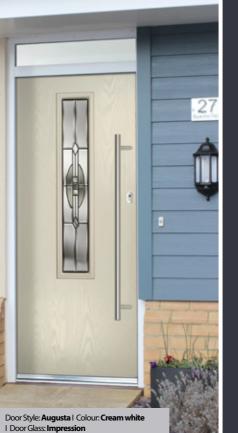

### Augusta

With its simple, slim glazed panel and parallel pull handle, the Augusta has a clean modern style.

Door Colour: **Bolero** Door Glass: Luxor

Door Colour: Sage Door Glass: Impression

Door Colour: Victory Blue Door Glass: Lotus