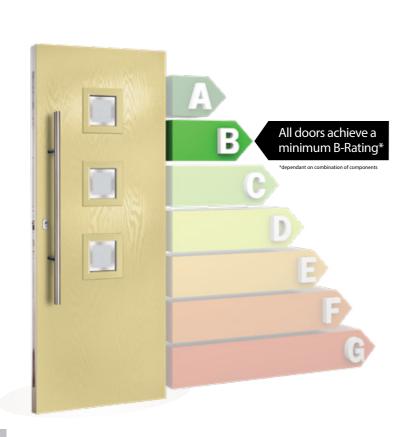

# Understanding door energy efficiency

Almost all white goods that we buy come with a colour-coded and alphabetical energy rating running from A to G, with 'A' indicating the highest level of energy efficiency.

Well, it's exactly the same for doors and windows.

The energy efficiency of your new door will depend on a number of different factors including the style of door and glass you choose, but all doors feature our warm core foam technology.

This maximises the thermal efficiency of your new composite door, making it almost 20 percent more energy efficient than a traditional solid timber door.