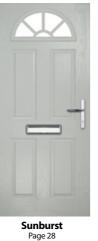

### **Riviera**

including Portrush and Sunburst options

A traditional favourite with just a hint of modern, the Riviera is also available in Portrush and Sunburst options shown below.

Door Colour: Clotted Cream

Door Colour: French Blue

Door Colour: Nimbus

Door Colour: Military Grey Portrush Option Door Glass: Numbers\*

<sup>\*</sup>Numbers is a bespoke glass design, customised to suit your number/letter requirements. We use a standardised font but the position and scale may differ according to the number of characters requested.