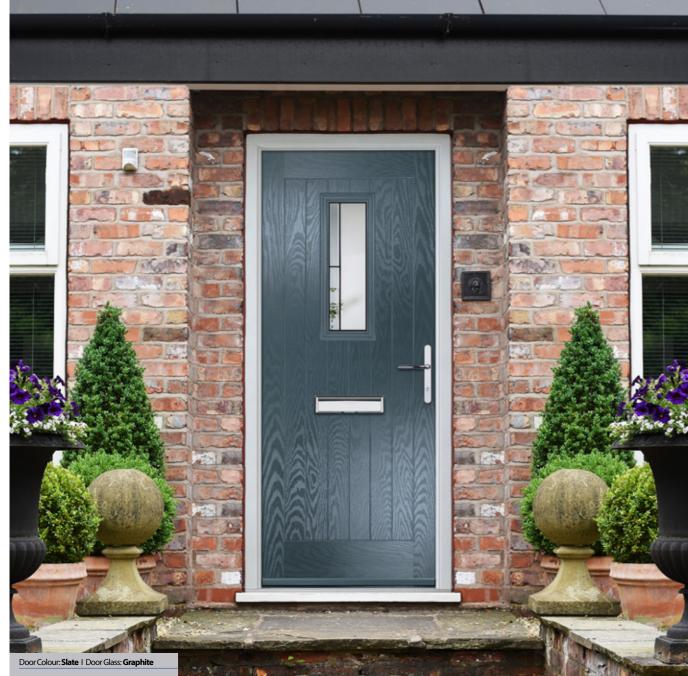

### **Carnoustie**

including Birkdale and Penina options

Our most popular composite door option which is now available in a choice of three glazing styles.

Door Colour: Slate Door Glass: Birchwood

Door Colour: Chartwell Green