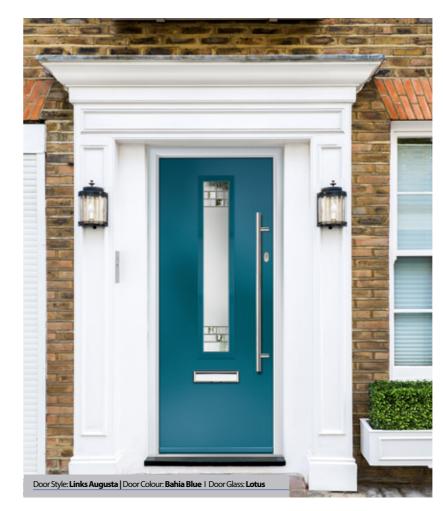

### Augusta

With its simple, slim glazed panel and parallel pull handle, the Augusta has a clean modern style.

Door Colour: **Bolero** Door Glass: Luxor

Door Colour: Sage Door Glass: Impression

Door Colour: Victory Blue Door Glass: Lotus