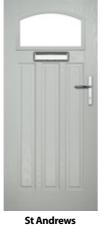

### **St Andrews**

Reminiscent of the door styles of the 1930's, the St Andrews door is available as a solid door option as well as a glazed.

Door Colour: Irish Oak Door Glass: Impression

Door Colour: **Twilight** Door Glass: Panama

Door Colour: Victory Blue Door Glass: Tranquility Zinc

Door Colour: Golden Oak Door Glass: Louisiana