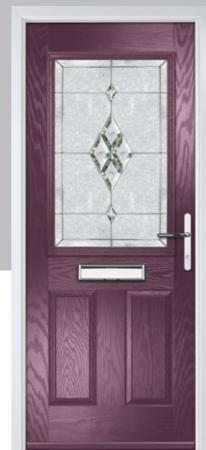

### **Carnoustie**

including Birkdale and Penina options

Our most popular composite door option which is now available in a choice of three glazing styles.

Door Colour: Slate Door Glass: Birchwood

Door Colour: Chartwell Green

Door Colour: Twilight Door Glass: Milan Door Glass: Lanesborough Blue

Door Colour: Cotswold Door Glass: Astoria

Door Colour: **Bolero**Door Glass: **Diamonte** 

Door Colour: **Black**Door Glass: **Luxo**r