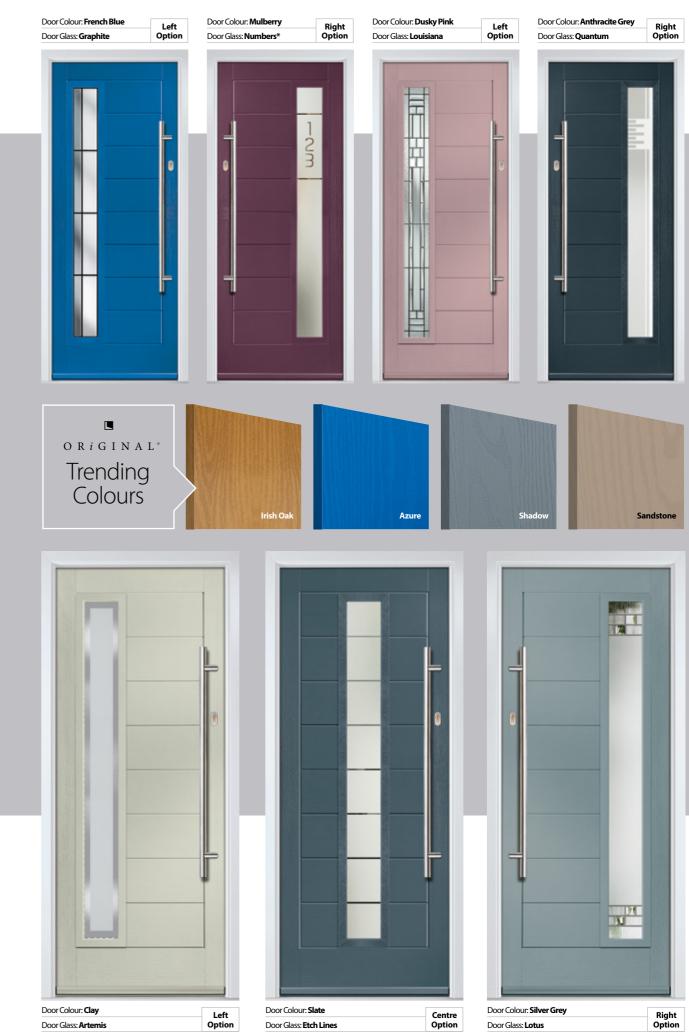

#### 4 Colour choice

Choose from 9 standard colour finishes or a choice of 39 premium colour options, making the colour choice for your home as individual as you are.

### **Premium Colours**

Our range of 39 premium colours finished in a Semi-Matt, Satin or Semi-Gloss sheen dependent upon colour.

#### **RAL Colours**

Any RAL colour\* is available as a special order. Here are a small selection of the most requested colours as an example:

\*Some RAL colours containing luminous elements are unavailable