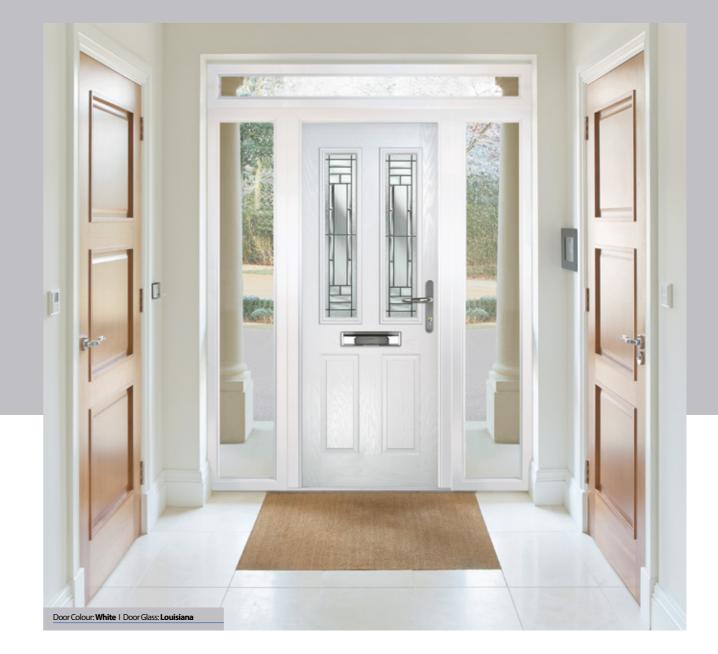

## **Gleneagles**

With its eloquent design the Gleneagles is proving to be a very popular design enhanced even further with the grid option.

Door Colour: Nimbus

Door Glass: Graphite

Door Colour: Black

Door Glass: Louisiana