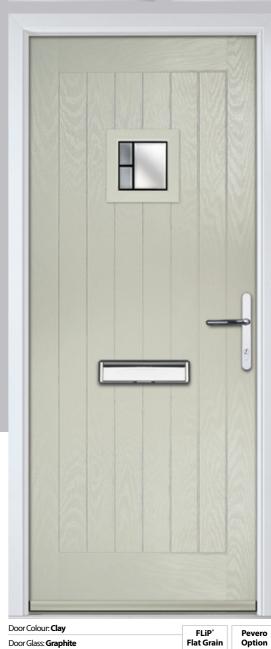

## **Belfry**

including Pevero option

The Belfry has a unique 'offset etched' detailing and comes in multiple glazing styles.

Belfry 3 Option

Door Glass: **Graphite** 

FLiP° Standard