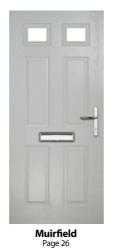

### **Troon**

including Muirfield option

The traditional six-panel door can be enhanced with either two or four small glazing details.

Doorstyle Options

Muirfield

Door Colour: **Anthracite Grey** Door Glass: Milan