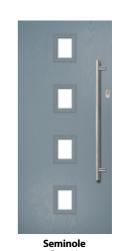

### Seminole

The Seminole is a very popular contemporary door design with an abundance of glazing options and positions.

Door Colour: Clotted Cream

Door Glass: Impression

Door Colour: White

Door Glass: **Tectronic** 