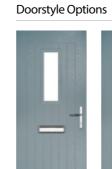

### **Troon**

including Muirfield option

The traditional six-panel door can be enhanced with either two or four small glazing details.

Doorstyle Options

Muirfield

Door Colour: **Anthracite Grey** Door Glass: Milan