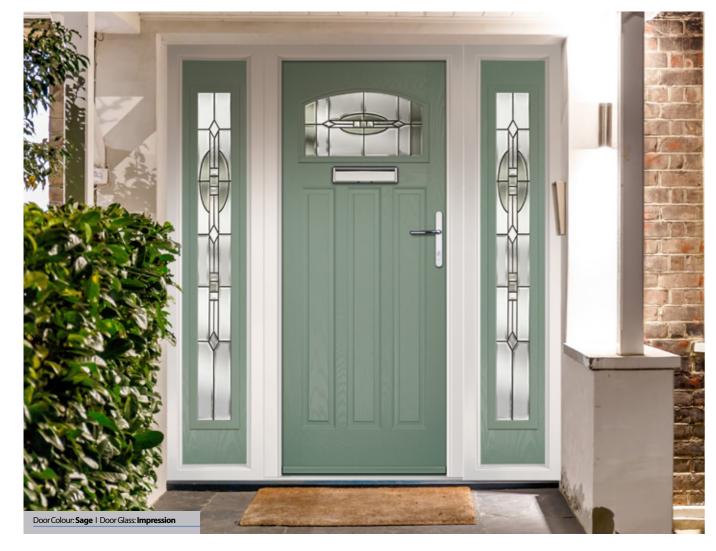

# Composite sidepanel options

For homes with larger openings, we offer a range of sidelight options to complement your door. This option is available with full, matching decorative glass.

Door Colour: **Agate Grey**Door Glass: **Tiffany** 