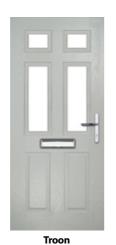

### **Troon**

including Muirfield option

The traditional six-panel door can be enhanced with either two or four small glazing details.

Doorstyle Options

Muirfield

Door Colour: **Anthracite Grey** Door Glass: Milan