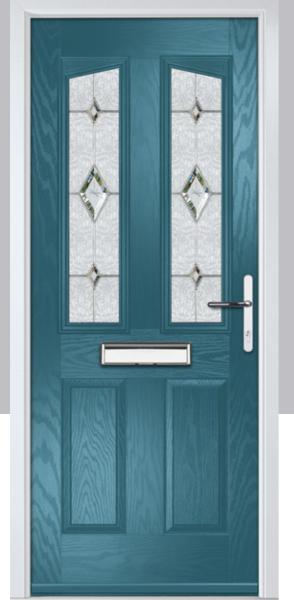

### **Troon**

including Muirfield option

The traditional six-panel door can be enhanced with either two or four small glazing details.

Doorstyle Options

Muirfield

Door Colour: **Anthracite Grey** Door Glass: Milan