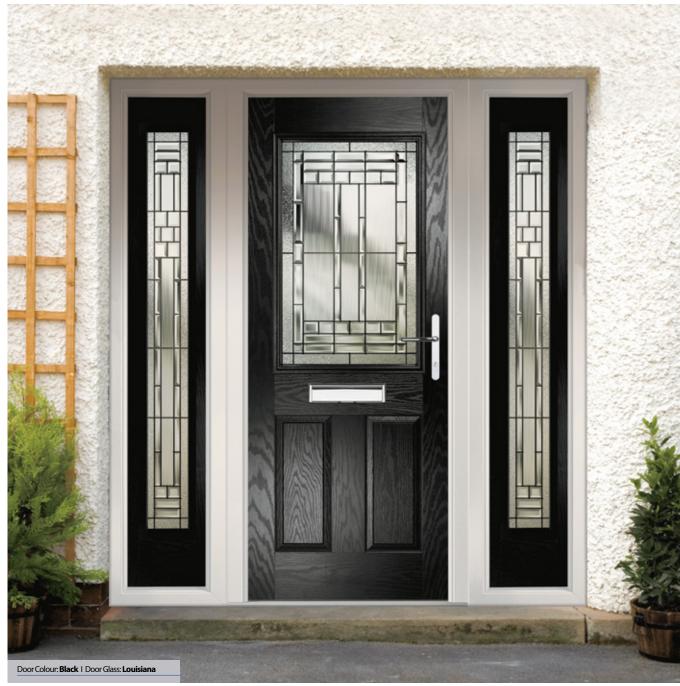

## **Gleneagles**

With its eloquent design the Gleneagles is proving to be a very popular design enhanced even further with the grid option.

Door Colour: Nimbus

Door Glass: Graphite

Door Colour: Black

Door Glass: Louisiana