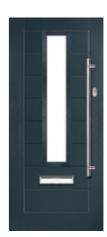

# Contemporary & designer doors

With its clean crisp sightlines, flush finish and bold glazing options, Augusta is a true statement door. Evoking the glamour of the art deco period, its sophisticated styling is carried through to a dedicated contemporary hardware range.

#### **DOOR LIGHT AND GLASS OPTIONS**

It's your choice of door light design and glass that you decide to put in it that brings this stylish and contemporary door to life.

Door light design options include minimalist single centre or off-centre designs, through to repeating 'stacked' designs. A choice of cool curves or stunning diamond bursts lights are also available.

Shape the character of your door further with your choice of glass, from simple privacy glass to more detailed designs.

#### HARDWARE OPTIONS

In addition to our standard ranges, Augusta comes with a dedicated range of pull handles. Available in three different sizes, handles feature a contemporary satin stainless steel finish, the refined design providing the all-important finishing touch to the design of your door.