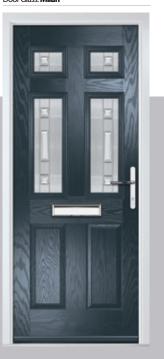

### **Troon**

including Muirfield option

The traditional six-panel door can be enhanced with either two or four small glazing details.

Doorstyle Options

Muirfield

Door Colour: **Anthracite Grey** Door Glass: Milan

Door Colour: Very Berry

Door Glass: Prestige

Door Colour: Putty Door Glass: Trio Diamond

Muirfield Option

Door Colour: Chartwell Green Door Glass: Belgravia