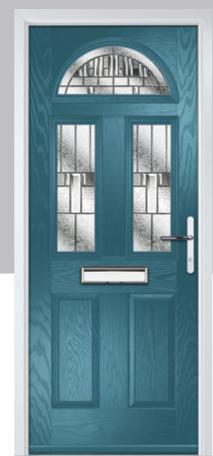

### **Carnoustie**

including Birkdale and Penina options

Our most popular composite door option which is now available in a choice of three glazing styles.

Door Colour: Slate Door Glass: Birchwood

Door Colour: Chartwell Green

Door Colour: Silver Grey
Door Glass: Tranquility Zinc

Door Colour: **Victory Blue**Door Glass: **Trio Diamond** 