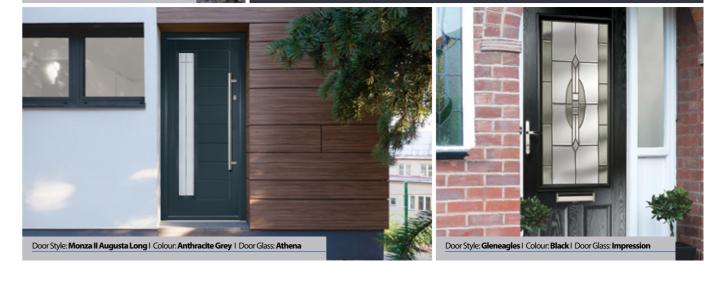

## **Monza II Augusta Long**

With its contemporary linear etched detailing, the Monza II is a stunning door available glazed or as a solid door option.

\*Numbers is a bespoke glass design, customised to suit your number/letter requirements. We use a standardised font but the position and scale may differ according to the number of characters requested.

## **Gleneagles**

With its eloquent design the Gleneagles is proving to be a very popular design enhanced even further with the grid option.

Door Colour: Nimbus

Door Glass: Graphite

Door Colour: Black

Door Glass: Louisiana