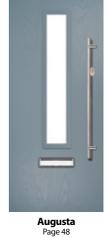

### Augusta

With its simple, slim glazed panel and parallel pull handle, the Augusta has a clean modern style.

Door Colour: **Bolero** Door Glass: Luxor

Door Colour: Sage Door Glass: Impression

Door Colour: Victory Blue Door Glass: Lotus