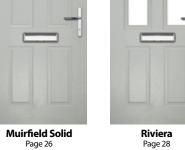

### **Troon**

including Muirfield option

The traditional six-panel door can be enhanced with either two or four small glazing details.

Doorstyle Options

Muirfield

Door Colour: **Anthracite Grey** Door Glass: Milan

### **Riviera**

including Portrush and Sunburst options

A traditional favourite with just a hint of modern, the Riviera is also available in Portrush and Sunburst options shown below.

Door Colour: Clotted Cream