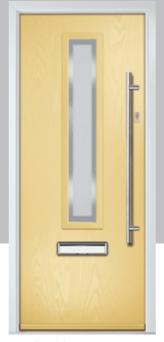

### Augusta

With its simple, slim glazed panel and parallel pull handle, the Augusta has a clean modern style.

Door Colour: **Bolero** Door Glass: Luxor

Door Colour: Sage Door Glass: Impression

Door Colour: Victory Blue Door Glass: Lotus