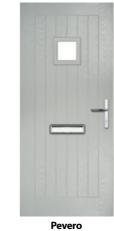

## **Belfry**

including Pevero option

The Belfry has a unique 'offset etched' detailing and comes in multiple glazing styles.

Belfry 3 Option

Door Glass: **Graphite** 

FLiP° Standard