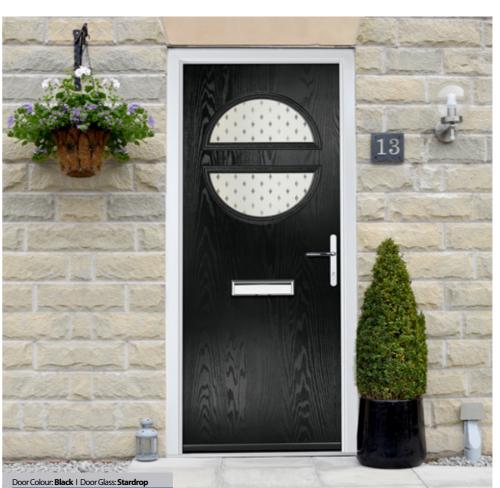

#### Stardrop

Stardrop features delicate star drops in a sparse pattern giving a high level of obscurity through the etched texture of

**Tiffany** 

The Tiffany is reminiscent of designs used in the Victorian period. It uses a combination of vibrant coloured glasses against a background of softly rippled glass, with blackened cames.