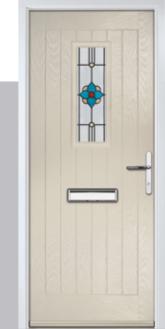

### **Carnoustie**

including Birkdale and Penina options

Our most popular composite door option which is now available in a choice of three glazing styles.

Door Colour: Slate Door Glass: Birchwood

Door Colour: Chartwell Green