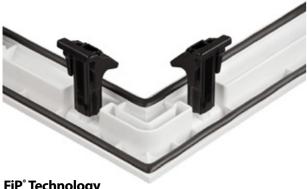

## FLip Endless possibilities.

FLiP° is the new door glazing cassette system with a revolutionary Foam in Place technology that delivers a superior seal and aesthetic never seen before.

#### FiP° Technology

The pre-applied foam in place technology creates a superior seal that prevents any water ingress. FLiP\* achieved over 1000pa through the glazing aperture during weather testing.

**Standard** (available on selected door styles)