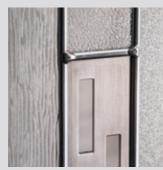

#### Multi-point smart equipped locking

High security steel hooks fully penetrate the door frame keeps, which helps to prevent the door sash and frame from being forced apart. A steel deadbolt delivers maximum strength to the centre of the door.

#### Multi-point locking

High-security steel hooks fully penetrate the door frame keeps, which helps to prevent the door sash and frame from being forced apart. A steel deadbolt delivers maximum strength to the centre of the door.