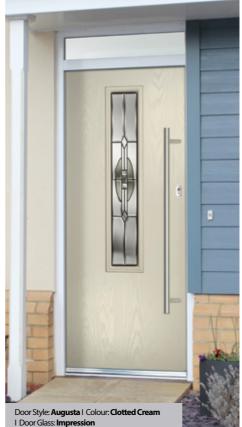

### Augusta

With its simple, slim glazed panel and parallel pull handle, the Augusta has a clean modern style.

Door Colour: **Bolero** Door Glass: Luxor

Door Colour: Sage Door Glass: Impression

Door Colour: Victory Blue Door Glass: Lotus