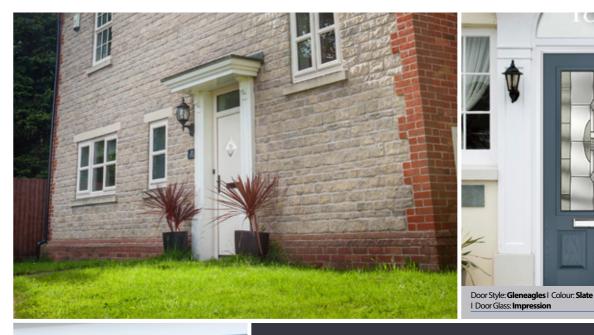

## **Gleneagles**

With its eloquent design the Gleneagles is proving to be a very popular design enhanced even further with the grid option.

Door Colour: Nimbus

Door Glass: Graphite

Door Colour: Black

Door Glass: Louisiana