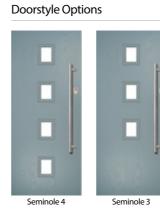

### Seminole

The Seminole is a very popular contemporary door design with an abundance of glazing options and positions.

Door Colour: Clotted Cream

Door Glass: Impression

Door Colour: White

Door Glass: **Tectronic** 