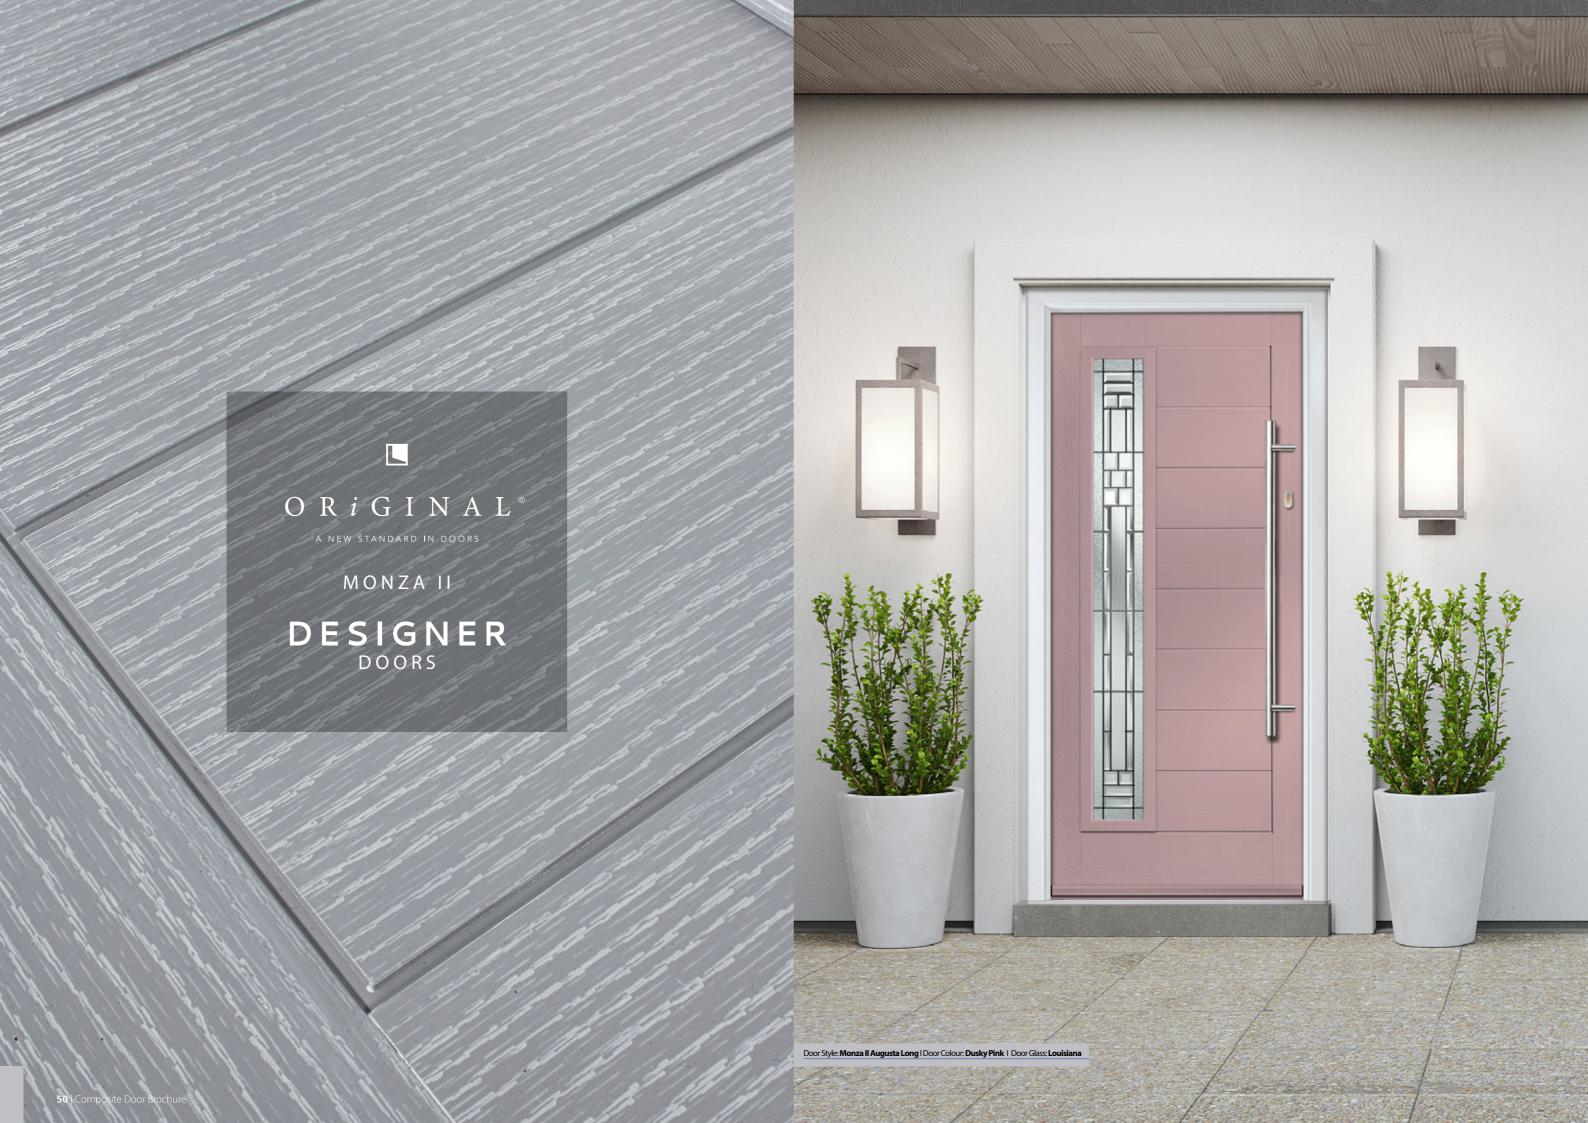

## **Monza II Augusta Long**

With its contemporary linear etched detailing, the Monza II is a stunning door available glazed or as a solid door option.

\*Numbers is a bespoke glass design, customised to suit your number/letter requirements. We use a standardised font but the position and scale may differ according to the number of characters requested.