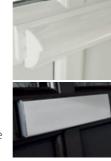

### **Hardware options**

Your door handle is the part of your new door that you'll touch each and every day. Your letter plate and choice of knocker all come together to put the all-important finishing touches to your new door.

Whether you're designing a contemporary, bold, statement door, or recreating the timeless charm of a period installation, we can offer you the perfect choice of lever, pad lever, heritage or contemporary pull handles available in white, gold, chrome, black and satin finishes.

( Indicative lock position only for the 550mm, 720mm and 1400mm pull bar handle)

We also offer a Long Lever easier to grip Handle (third column above) which offers a greater, smooth action and low operating forces required to operate the handle. The ample lever-to-door surface clearance option complies with Document M of The Disability Discrimination Act (DDA), which states that the door handle needs to be able to be operated one handed without tightly grasping or any twist on the wrist.