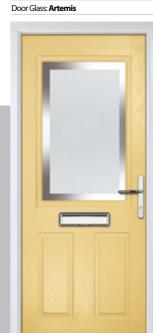

#### **Artemis**

Simple but extremely effective. The Artemis features an etched glass centre with a clear surrounding border. A strong option for both traditional and modern homes alike.

Synergy combines hand-cut textured glass pieces, contemporary fused glass elements