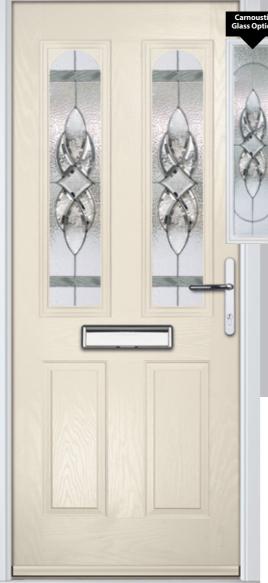

### **JEYDA Exclusive Inspired Glass**

ORiGINAL® has some unique glass designs in its collection that have been designed exclusively by our creative consultant and chief Doork, Jeyda Heselton.

The hero glass design is called Tectronic. Here's the story behind the design:

Door Colour: Moonshine Door Glass: Peak