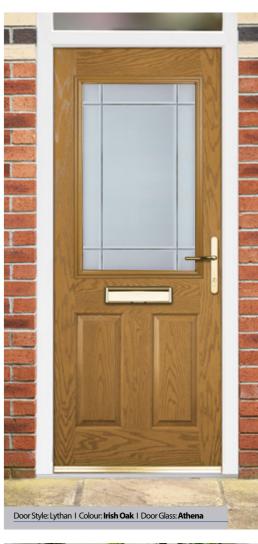

## Lytham

including 9Grid option

With its large glazed area, the Lytham lets light flood through. Also available with GridLite and our unique integral blind option.

Door Colour: Green

Door Colour: Citrine