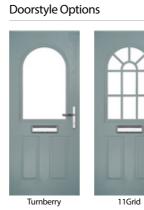

## **Turnberry**

including 11Grid option

The large arched glazed area of the Turnberry can also be enhanced with the GridLite option.