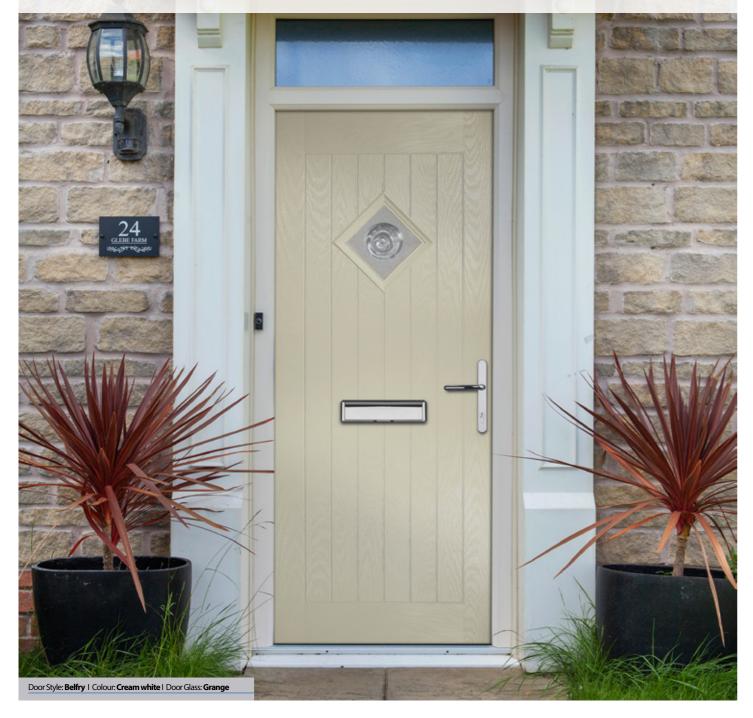

## **Belfry**

including Pevero option

The Belfry has a unique 'offset etched' detailing and comes in multiple glazing styles.

Belfry 3 Option

Door Glass: **Graphite** 

FLiP° Standard