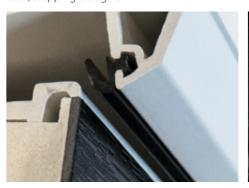

#### 3 High performance door gasket

High-performance door gasket and adjustable door hinges deliver a firm and consistent compression between the door frame and sash, stopping draughts

#### 4 Threshold

Weatherproof threshold and brushes reduce the flow of air under the door