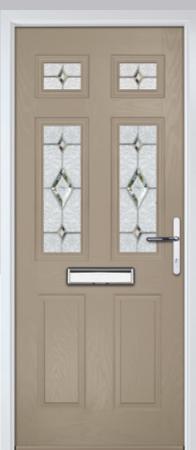

## **Gleneagles**

With its eloquent design the Gleneagles is proving to be a very popular design enhanced even further with the grid option.

Door Colour: Nimbus

Door Glass: Graphite

Door Colour: Black

Door Glass: Louisiana

Door Colour: White

Door Glass: Birchwood