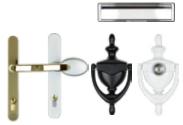

#### Door furniture

Define your style with a choice of handles, letter-plates, door knockers and spy holes available in satin, white, gold, chrome and black finishes. See page 66 for more details.

### **Hardware options**

Your door handle is the part of your new door that you'll touch each and every day. Your letter plate and choice of knocker all come together to put the all-important finishing touches to your new door.

Whether you're designing a contemporary, bold, statement door, or recreating the timeless charm of a period installation, we can offer you the perfect choice of lever, pad lever, heritage or contemporary pull handles available in white, gold, chrome, black and satin finishes.