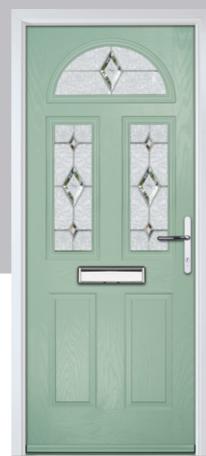

### **Carnoustie**

including Birkdale and Penina options

Our most popular composite door option which is now available in a choice of three glazing styles.

Door Colour: Slate Door Glass: Birchwood

Door Colour: Chartwell Green