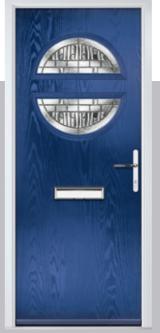

## **Turnberry**

including 11Grid option

The large arched glazed area of the Turnberry can also be enhanced with the GridLite option.