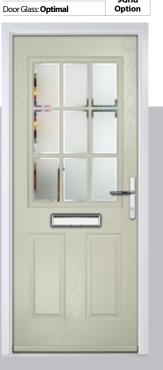

#### **Optimal**

Simulated divided lights create the look of individual panes of glass, whilst maintaining the performance benefits of a single double glazed unit.

Onyx

Beautifully handcrafted, the geometry of the brilliant cut recurring diamond motif, complemented by etch effect glass, bring privacy and security to your home.