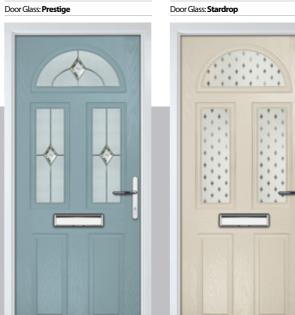

#### Prestige

An ageless classic design with crystal cut bevels surrounded by a stipple backing glass. The design incorporates clean zinc lines and traditional welded joints.

#### Stardrop

Stardrop features delicate star drops in a sparse pattern giving a high level of obscurity through the etched texture of

**Tiffany** 

The Tiffany is reminiscent of designs used in the Victorian period. It uses a combination of vibrant coloured glasses against a background of softly rippled glass, with blackened cames.