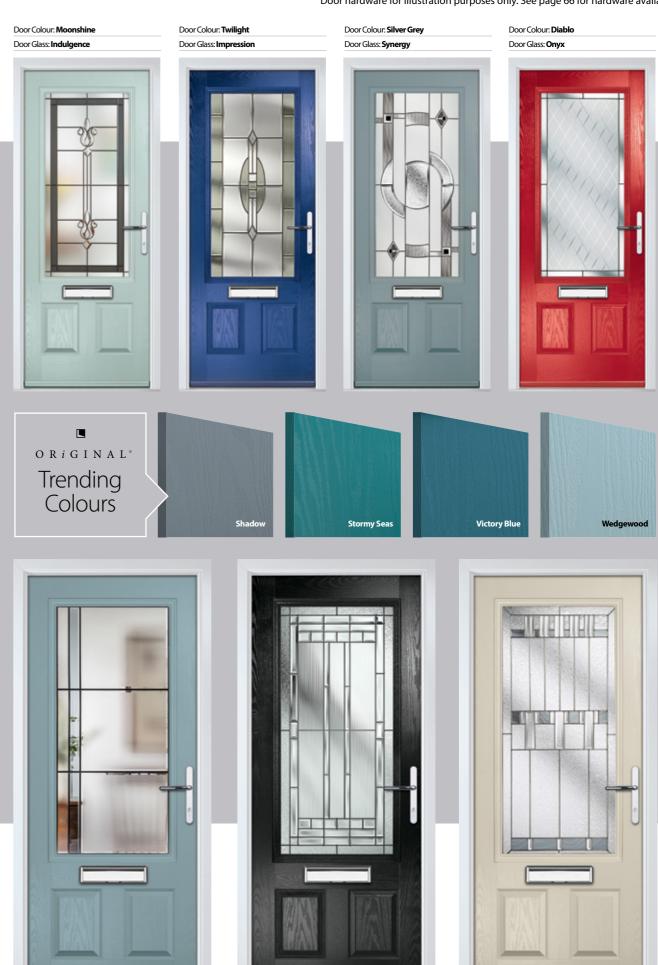

#### 4 Colour choice

Choose from 9 standard colour finishes or a choice of 39 premium colour options, making the colour choice for your home as individual as you are.

### Standard Colours

A range of 9 external colours with white interior as standard. Coloured both sides is a cost option.

### **Premium Colours**

Our range of 39 premium colours finished in a Semi-Matt, Satin or Semi-Gloss sheen dependent upon colour.