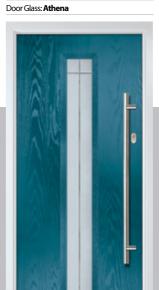

Athena The Athena gracefully combines brilliant cut lines and a clean sandblast finish. The understated half glazed model is a great option as a simple glass design for a back door.

Belgravia A Victorian inspired repeat design with a delicate star motif set into a diamond pattern. The combination of etched and clear glass works beautifully well on this traditional timeless design.