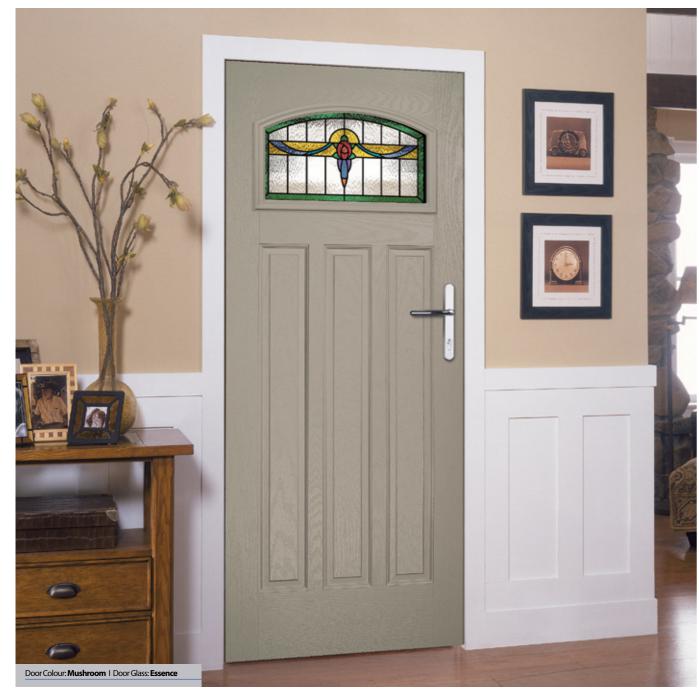

## **Door styles**

A range of traditional doors designed to replicate the most popular timber doors and come with highly defined mouldings and realistic woodgrain embossing on the surface. Whether for a Victorian home, a modern townhouse or a farmhouse cottage, these doors always enhance to the appearance of the entrance.